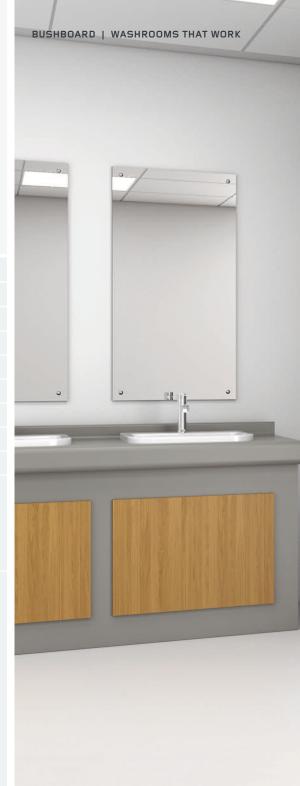

## ABOVE - HIGHZONE™ CUBICLES WITH FULL HEIGHT DOORS

Doors: Warm Oak | Pilasters: Winter | Fittings: Silver | Vanity: Counter Top Vanity Unit in Winter with Winter undervanity and Warm Oak panels | Basin: Shenley 500 Counter Top Basin | Tap: Langley Mono Basin Mixer Tap