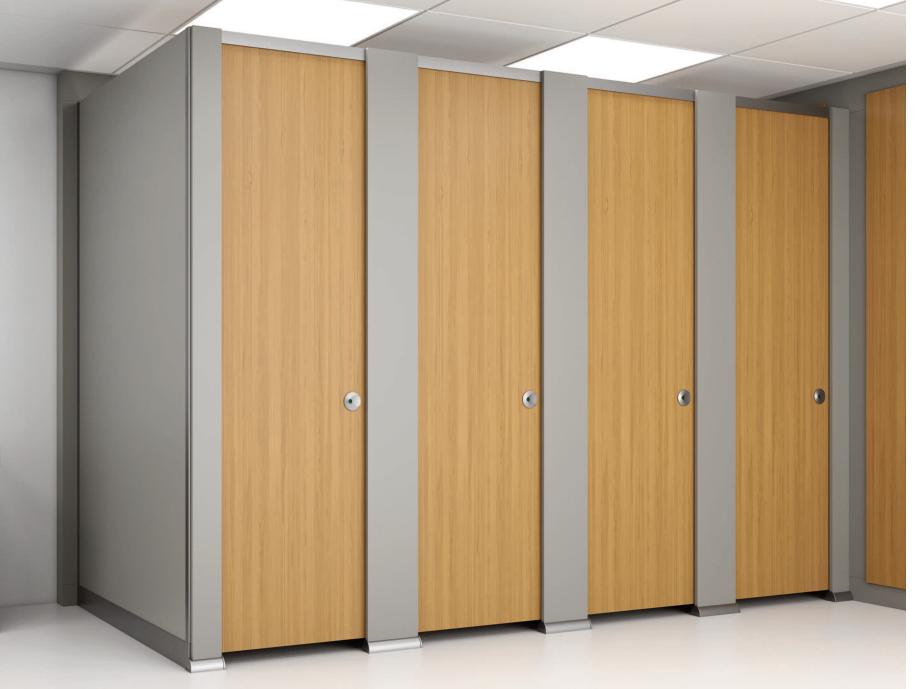

## HIZONE™

We developed the HiZone as the perfect solution to the ever-growing demand for privacy in the washroom.

These full height cubicles are finished at ground level with aluminium powder coated privacy skirting and at ceiling level with a simple Powder Coated headrail. HiZone is available with a full height door; great for offices and commercial washrooms, or door and overpanel; the perfect specification for Secondary Schools.

## ABOVE - HIGHZONE™ CUBICLES WITH FULL HEIGHT DOORS

Doors: Warm Oak | Pilasters: Winter | Fittings: Silver | Vanity: Counter Top Vanity Unit in Winter with Winter undervanity and Warm Oak panels | Basin: Shenley 500 Counter Top Basin | Tap: Langley Mono Basin Mixer Tap