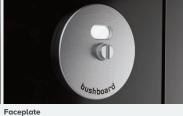

| Finish              | ColourCoat™   ColourCoat™ High Gloss                                                                   |
|---------------------|--------------------------------------------------------------------------------------------------------|
| Performance         | High Performance MDF                                                                                   |
| Doors and Pilasters | 44mm                                                                                                   |
| Partitions          | 18mm                                                                                                   |
| Fittings            | Satin Anodised Aluminium fittings   Mortice lock with thumb turn indicator bolt                        |
| Standard Height     | 2000mm (plus door clearance)   Bespoke heights available                                               |
| Door Clearance      | Standard height: 50mm   Bespoke/Full height: 10mm   Partition: To the floor with 50mm privacy skirting |
| Ceiling Clearance   | Minimum 30mm                                                                                           |
| Colours             | Any RAL ColourCoat™ (standard or high gloss)                                                           |
|                     |                                                                                                        |

**Cross Section** 

ColourCoat™ Pilaster Section

Mortice lock with thumb turn indicator bolt

Cubicle Hinge

For a full range of sanitaryware and brassware available ready plumbed to vanity units and duct panels, see page 48. For more information on our Ready Plumbed Modules, see page 43.