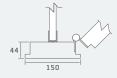

**Cross Section** 

ColourCoat™ Pilaster Section

Mortice lock with thumb turn indicator bolt

Cubicle Hinge

For a full range of sanitaryware and brassware available ready plumbed to vanity units and duct panels, see page 48. For more information on our Ready Plumbed Modules, see page 43.