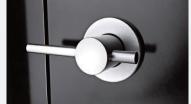

| Finish              | ColourCoat™   ColourCoat™ High Gloss                                                                   |
|---------------------|--------------------------------------------------------------------------------------------------------|
| Performance         | High Performance MDF                                                                                   |
| Doors and Pilasters | 44mm                                                                                                   |
| Partitions          | 18mm                                                                                                   |
| Fittings            | Satin Anodised Aluminium fittings   Mortice lock with thumb turn indicator bolt                        |
| Standard Height     | 2000mm (plus door clearance)   Bespoke heights available                                               |
| Door Clearance      | Standard height: 50mm   Bespoke/Full height: 10mm   Partition: To the floor with 50mm privacy skirting |
| Ceiling Clearance   | Minimum 30mm                                                                                           |
| Colours             | Any RAL ColourCoat™ (standard or high gloss)                                                           |
|                     |                                                                                                        |

**Cross Section** 

ColourCoat™ Pilaster Section

Mortice lock with thumb turn indicator bolt

Cubicle Hinge

For a full range of sanitaryware and brassware available ready plumbed to vanity units and duct panels, see page 48. For more information on our Ready Plumbed Modules, see page 43.