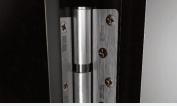

**Cross Section** 

ColourCoat™ Pilaster Section

Mortice lock with thumb turn indicator bolt

Cubicle Hinge

For a full range of sanitaryware and brassware available ready plumbed to vanity units and duct panels, see page 48. For more information on our Ready Plumbed Modules, see page 43.