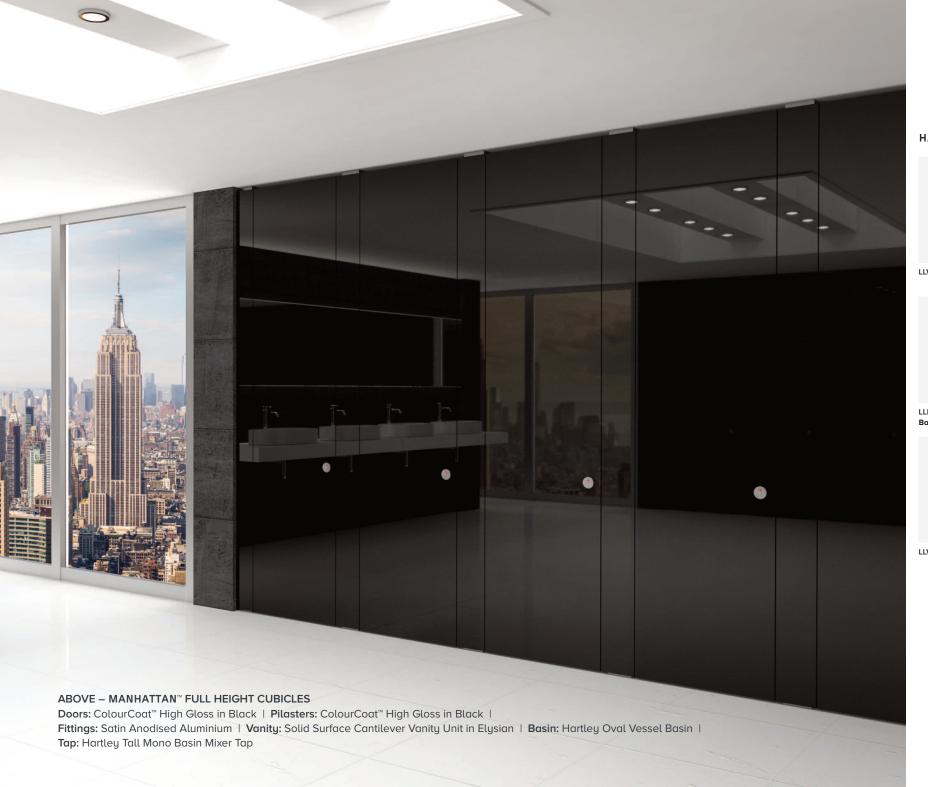

## MANHATTAN™ COLOURCOAT™

Luxury flush-fronted toilet cubicle.

The world is your oyster with Manhattan ColourCoat. Benefit from Manhattan's luxurious flush fronted 44mm doors and pilasters, finished in a flawless ColourCoat pigmented lacquer in any RAL colour you choose. Luxury washrooms don't get any better than this.

**Cross Section** 

ColourCoat™ Pilaster Section

Mortice lock with thumb turn indicator bolt

Cubicle Hinge

For a full range of sanitaryware and brassware available ready plumbed to vanity units and duct panels, see page 48. For more information on our Ready Plumbed Modules, see page 43.