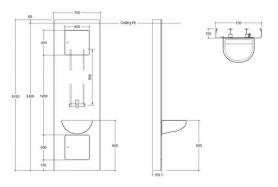

#### Material

12.5mm post-formable Solid Grade Laminate (SGL)

## Width

700mm/750mm

# Height

Up to 2700mm

### Depth 150mm/225mm

Ceiling

# Suspended or solid options

Floor

# Optional 12.5mm plinth

Regulations HBN 00-10 Part C compliant