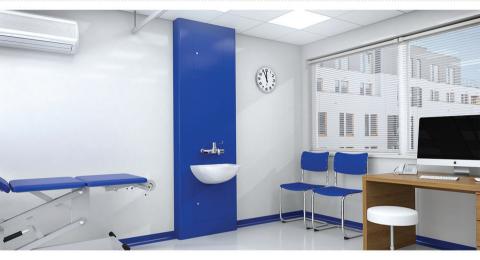

#### Colours

Our new-style healthcare boxed out unit is constructed from one piece of Solid Grade Laminate. It is a totally seamless design which incorporates two hinged, lockable access hatches with integral hygiene seal. The unit uses toggles to click simply into provided wall channels, it also uses tie back rods for added strength.

Bushboard healthcare boxed out units are available fully pre-plumbed and tested, making them quick and easy to install and totally compliant with HBN 00-10 Part C. Bushboard healthcare units meet stringent healthcare regulatory demands for an 'Impervious, smooth and seamless' finish.