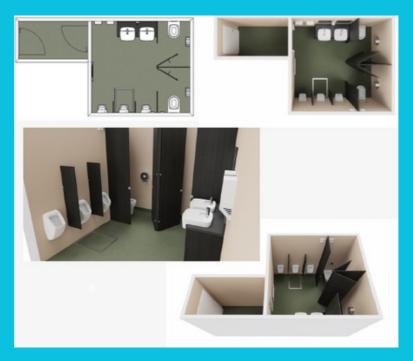

#### Bespoke design service

We are proud to deliver a solution that meets your specific needs. As part of our service we work with you and our team of expert designers to create a space that works. Our new 3D visuals bring this to life so that you can see exactly what you will receive and also be able to communicate effectively with your stakeholders.