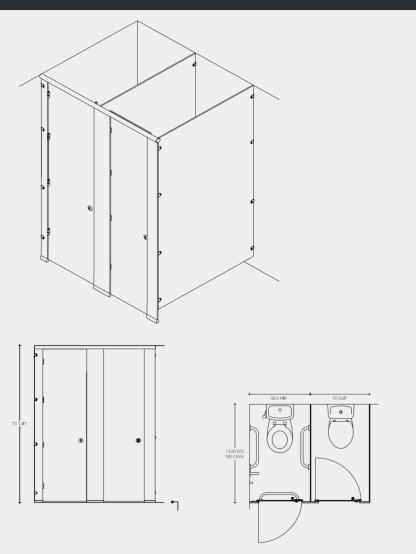

# Specification

## Pilasters/Divisions/Doors:

## Panel Spec Options:

Please note we strongly recommend the SGL Panel Option for high traffic and wet areas.

- SGL Core/Face: Solid grade laminate with colour finish to both sides giving 13mm nominal thickness
- · Edge: Polished and radiused
- HPL Core/Face: High density particleboard faced both sides with high pressure laminate giving 18mm nominal thickness
- Edge: Matching 2mm thick impact resistant ABS lipping
- Colour: From the Dunhams colour selector

### Hardware:

All fittings manufactured from high quality polished aluminium

- Pedestals: Solid rolled pedestal giving 25mm floor clearance
- Hinges: High strength insert with anti-breakout sleeve and self-closing cams
- Indicator Bolt: Easy slide action lock with integrated buffer and emergency door release facility
- Partition Fixing: Partitions secured with aluminium D brackets and stainless steel bolt-thru fixings
- Headrail: D section headrail for maximum strength
- Coat Hook: Matching coat hook, 1 per cubicle