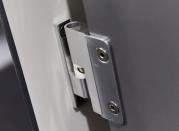

### Hardware:

All fittings manufactured from high quality polished aluminium

- Pedestals: Solid rolled pedestal giving 25mm floor clearance
- Hinges: High strength insert with anti-breakout sleeve and self-closing cams
- Indicator Bolt: Easy slide action lock with integrated buffer and emergency door release facility
- Partition Fixing: Partitions secured with aluminium D brackets and stainless steel bolt-thru fixings
- Headrail: D section headrail for maximum strength
- Coat Hook: Matching coat hook, 1 per cubicle