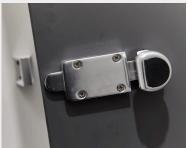

### Hardware:

All fittings manufactured from high quality polished aluminium

- Pedestals: Solid rolled pedestal giving 25mm floor clearance
- Hinges: High strength insert with anti-breakout sleeve and self-closing cams
- Indicator Bolt: Easy slide action lock with integrated buffer and emergency door release facility
- Partition Fixing: Partitions secured with aluminium D brackets and stainless steel bolt-thru fixings
- Headrail: D section headrail for maximum strength
- Coat Hook: Matching coat hook, 1 per cubicle