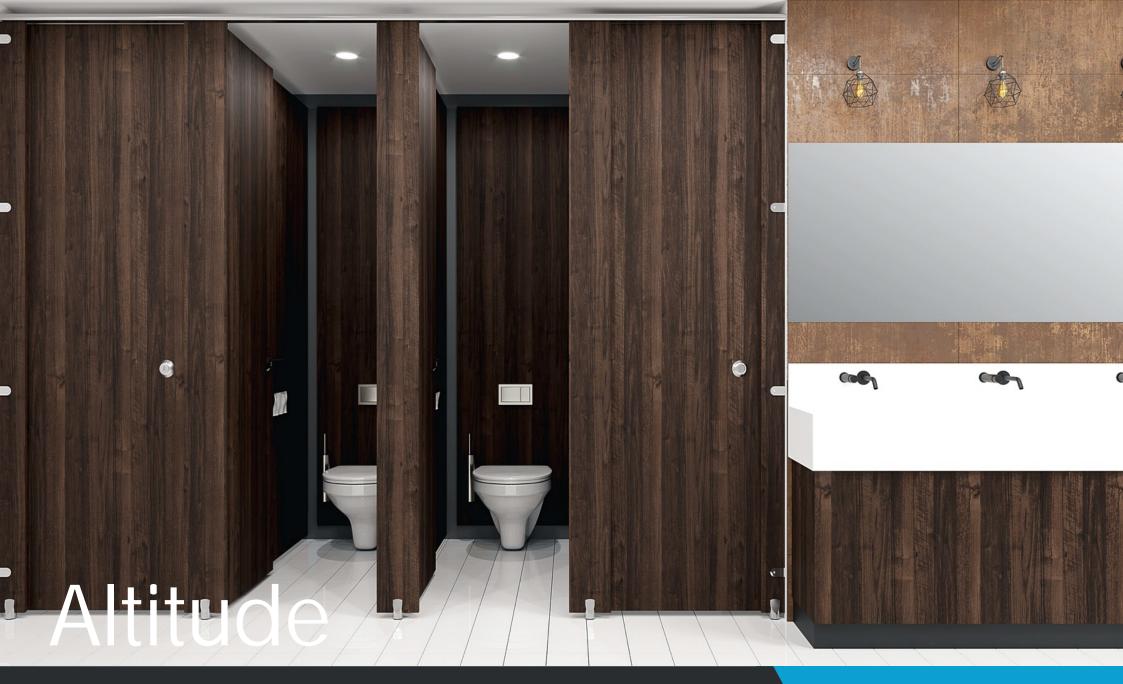

A Floor to Ceiling Cubicle System, offering the perfect mix of privacy, aesthetics and construction.

# Altitude

# Floor to Ceiling Cubicles, with minimal floor clearance, avaliable in SGL and HPL finish to suit your design brief.