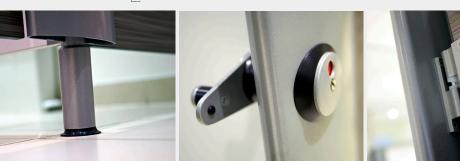

#### Hardware:

All fittings manufactured from high quality polished aluminium

- Pedestals: Stainless steel cylindrical design
- Hinges: Sprung but hinges for self-closing doors
- Indicator Bolt: Stainless steel indicator bolt turn with emergency release facility
- Partition Fixing: Partitions secured with stainless cleats and stainless steel bolt-thru fixings
- Headrail: Box section headrail for maximum strength