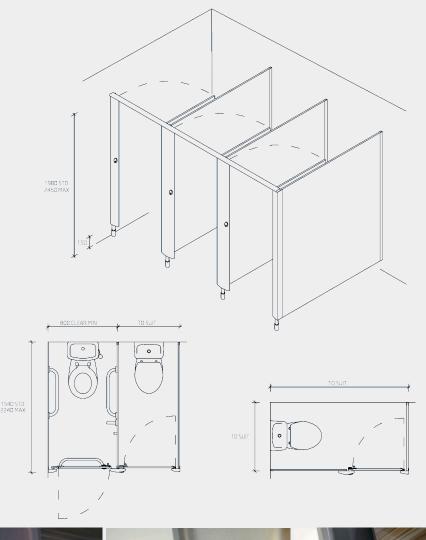

# Specification

#### Hardware:

All fittings manufactured from high quality polished aluminium

- Pedestals: Stainless steel cylindrical design
- Hinges: Sprung but hinges for self-closing doors
- Indicator Bolt: Stainless steel indicator bolt turn with emergency release facility
- Partition Fixing: Partitions secured with stainless cleats and stainless steel bolt-thru fixings
- Headrail: Box section headrail for maximum strength