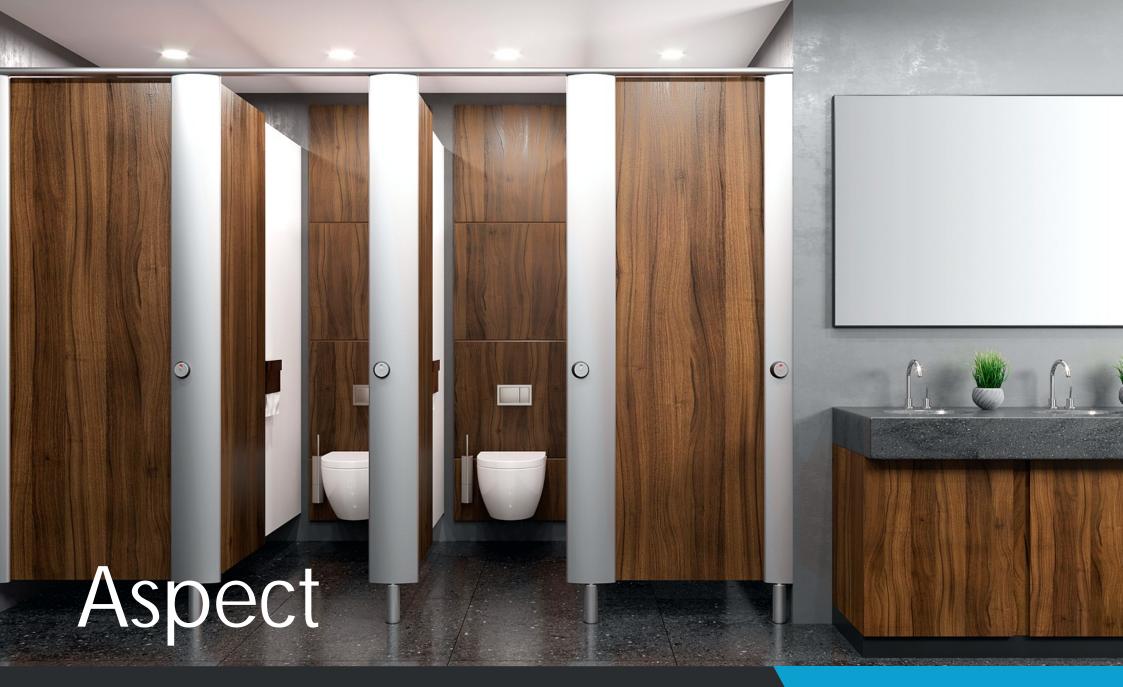

Innovative, elegant and robust designer washroom cubicle range with smooth aluminium 'flowform' pilasters.

# Aspect

# A stylish, high-strength solution for busy washrooms.