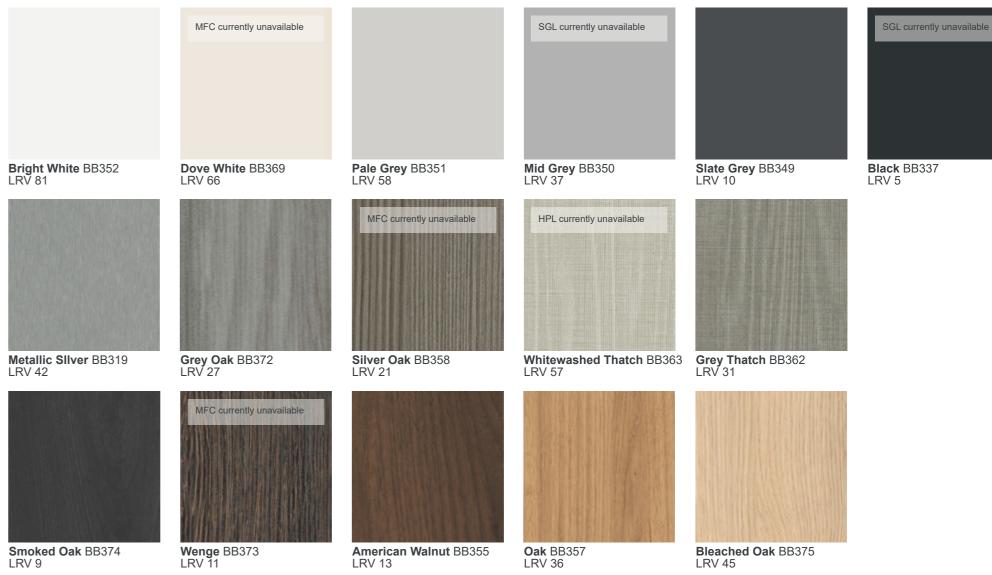

# LAMINATE COLOURS MFC, HPL, SGL

# LAMINATE COLOURS MFC, HPL, SGL

<sup>\*</sup> Please note MFC & HPL wood grains will have a grained/textured finish. SGL wood grains will have the standard matt/textured finish. Please request a sample.
© Bushboard Washroom Systems 2022