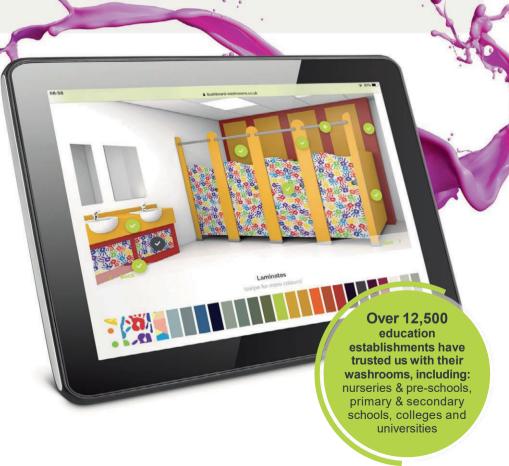

### Experiment with colour! Our online Design Tool makes choosing

your own unique washroom as easy as 1, 2, 3!

- 1.Start by visiting www.bushboardwashrooms.co.uk and select the Design Tool option.
- 2. Add your favourite colours at the touch of a button.
- 3. Once you are happy with your chosen colour scheme, save, share and print your design.