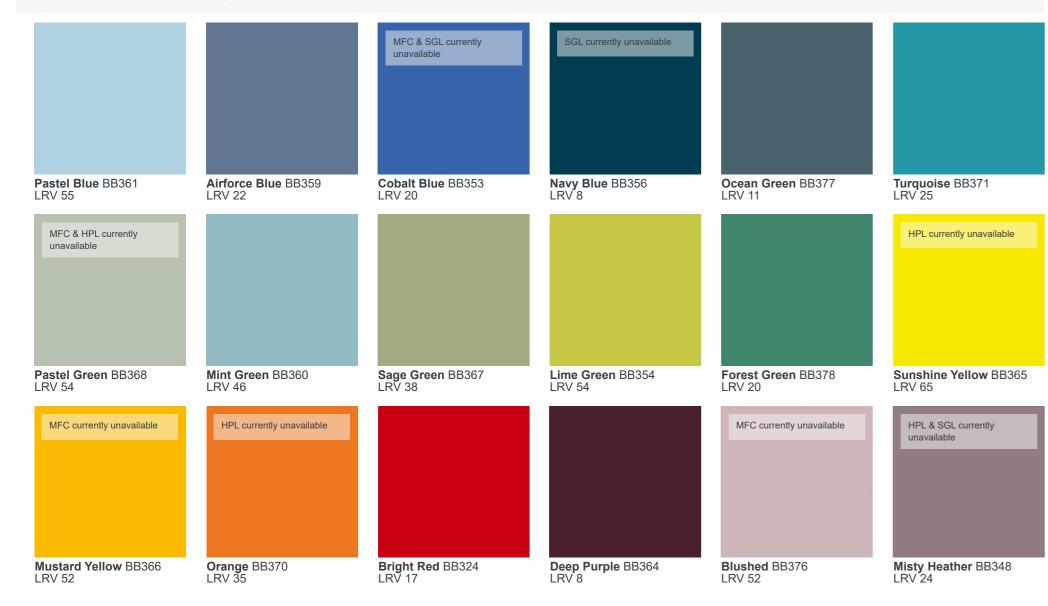

# LAMINATE COLOURS MFC, HPL, SGL

# LAMINATE COLOURS MFC, HPL, SGL

<sup>\*</sup> Please note MFC & HPL wood grains will have a grained/textured finish. SGL wood grains will have the standard matt/textured finish. Please request a sample.
© Bushboard Washroom Systems 2022