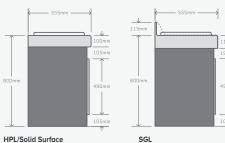

## **COUNTER TOP**

Smart and hardwearing, our Counter Top vanity units create depth and deliver additional space.

Available with a Solid Surface top and integral basin for the sleekest of finishes.

Counter Top no upstand Counter Top with upstand

| Performance   | Vanity Top: HPL, SGL or Solid Surface                               |                          |
|---------------|---------------------------------------------------------------------|--------------------------|
|               | Vanity Underpanel: MFC, HPL or SGL, Real Wood Veneer or ColourCoat™ |                          |
| Upstand       | Optional                                                            |                          |
| Vanity Ends   | With or without finished ends                                       |                          |
| Colours       | Тор:                                                                | 34 laminate colours      |
|               |                                                                     | 12 Solid Surface Options |
|               | Underpanels:                                                        | 34 laminate colours      |
|               |                                                                     | 11 Real Wood Veneer      |
|               |                                                                     | 10 ColourCoat™ options   |
| Dimensions    | Bed Depth:                                                          | 555mm                    |
|               | Downstand:                                                          |                          |
|               | HPL:                                                                | 100mm                    |
|               | SGL:                                                                | 115mm                    |
|               | Solid Surface:                                                      | 100mm                    |
|               | Optional Upstand:                                                   |                          |
|               | HPL:                                                                | 75mm                     |
|               | SGL:                                                                | 115mm                    |
|               | Solid Surface:                                                      | 75mm                     |
|               | Bed Heights:                                                        |                          |
|               | Adult:                                                              | 800mm                    |
|               | Junior:                                                             | 750mm                    |
|               | Infant:                                                             | 675mm                    |
|               | Nursery:                                                            | 600mm                    |
|               | Max. Lengths:                                                       |                          |
|               | HPL:                                                                | 2750mm                   |
|               | SGL:                                                                | 2750mm                   |
| Helpful Links | SS:                                                                 | 3000mm                   |