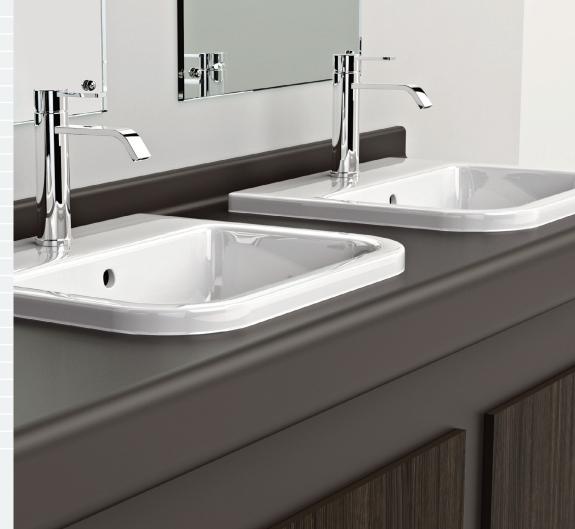

## **COUNTER TOP**

Smart and hardwearing, our Counter Top vanity units create depth and deliver additional space.

Available with a Solid Surface top and integral basin for the sleekest of finishes.

Counter Top no upstand Counter Top with upstand