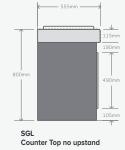

## **COUNTER TOP**

Smart and hardwearing, our Counter Top vanity units create depth and deliver additional space.

Available with a Solid Surface top and integral basin for the sleekest of finishes.

Counter Top no upstand Counter Top with upstand

| Performance   | Vanity Top: HPL, SGL or Solid Surface                               |                          |
|---------------|---------------------------------------------------------------------|--------------------------|
|               | Vanity Underpanel: MFC, HPL or SGL, Real Wood Veneer or ColourCoat™ |                          |
| Upstand       | Optional                                                            |                          |
| Vanity Ends   | With or without finished ends                                       |                          |
| Colours       | Тор:                                                                | 34 laminate colours      |
|               |                                                                     | 12 Solid Surface Options |
|               | Underpanels:                                                        | 34 laminate colours      |
|               |                                                                     | 11 Real Wood Veneer      |
|               |                                                                     | 10 ColourCoat™ options   |
| Dimensions    | Bed Depth:                                                          | 555mm                    |
|               | Downstand:                                                          |                          |
|               | HPL:                                                                | 100mm                    |
|               | SGL:                                                                | 115mm                    |
|               | Solid Surface:                                                      | 100mm                    |
|               | Optional Upstand:                                                   |                          |
|               | HPL:                                                                | 75mm                     |
|               | SGL:                                                                | 115mm                    |
|               | Solid Surface:                                                      | 75mm                     |
|               | Bed Heights:                                                        |                          |
|               | Adult:                                                              | 800mm                    |
|               | Junior:                                                             | 750mm                    |
|               | Infant:                                                             | 675mm                    |
|               | Nursery:                                                            | 600mm                    |
|               | Max. Lengths:                                                       |                          |
|               | HPL:                                                                | 2750mm                   |
|               | SGL:                                                                | 2750mm                   |
| Helpful Links | SS:                                                                 | 3000mm                   |