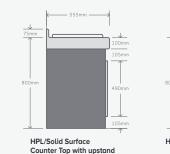

## **COUNTER TOP**

Smart and hardwearing, our Counter Top vanity units create depth and deliver additional space.

Available with a Solid Surface top and integral basin for the sleekest of finishes.

Counter Top no upstand Counter Top with upstand

| Performance   | Vanity Top: HPL, SGL or Solid Surface                               |                          |
|---------------|---------------------------------------------------------------------|--------------------------|
|               | Vanity Underpanel: MFC, HPL or SGL, Real Wood Veneer or ColourCoat™ |                          |
| Upstand       | Optional                                                            |                          |
| Vanity Ends   | With or without finished ends                                       |                          |
| Colours       | Тор:                                                                | 34 laminate colours      |
|               |                                                                     | 12 Solid Surface Options |
|               | Underpanels:                                                        | 34 laminate colours      |
|               |                                                                     | 11 Real Wood Veneer      |
|               |                                                                     | 10 ColourCoat™ options   |
| Dimensions    | Bed Depth:                                                          | 555mm                    |
|               | Downstand:                                                          |                          |
|               | HPL:                                                                | 100mm                    |
|               | SGL:                                                                | 115mm                    |
|               | Solid Surface:                                                      | 100mm                    |
|               | Optional Upstand:                                                   |                          |
|               | HPL:                                                                | 75mm                     |
|               | SGL:                                                                | 115mm                    |
|               | Solid Surface:                                                      | 75mm                     |
|               | Bed Heights:                                                        |                          |
|               | Adult:                                                              | 800mm                    |
|               | Junior:                                                             | 750mm                    |
|               | Infant:                                                             | 675mm                    |
|               | Nursery:                                                            | 600mm                    |
|               | Max. Lengths:                                                       |                          |
|               | HPL:                                                                | 2750mm                   |
|               | SGL:                                                                | 2750mm                   |
| Helpful Links | SS:                                                                 | 3000mm                   |