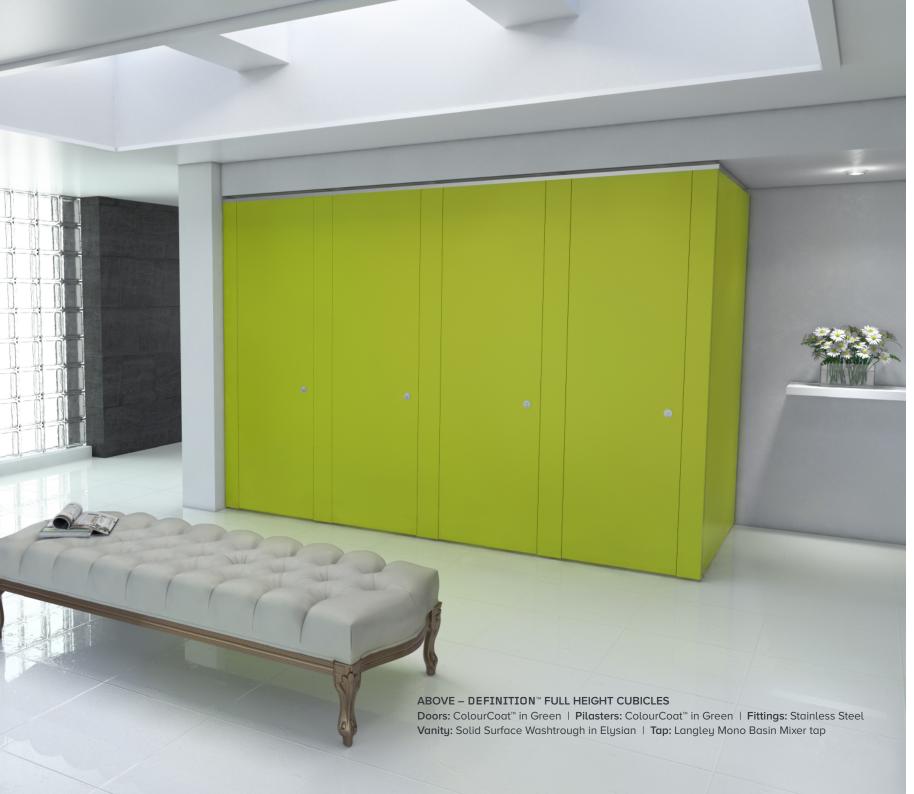

## **DEFINITION™ COLOURCOAT™**

Definition ColourCoat is available in 10 striking colours ranging from bright and bold to contemporary monochrome. The doors, panels and pilasters all consist of a high performance MDF core, first primed before being sprayed with our pigmented lacquer and finished to either standard or high gloss.