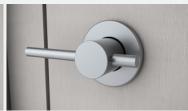

| Finish            | Laminate                                                                                                         |
|-------------------|------------------------------------------------------------------------------------------------------------------|
| Performance       | HPL   SGL                                                                                                        |
| Fittings          | Satin Anodised Aluminium with Stainless Steel thumb turn mortise lock*                                           |
| Standard Height   | HPL: 2020mm (plus floor clearance)   SGL: 2015mm (plus floor clearance)   Bespoke heights up to 2770mm available |
| Floor Clearance   | 20mm   100mm                                                                                                     |
| Ceiling Clearance | Minimum 20mm                                                                                                     |
| Headrail          | Satin Anodised Aluminium                                                                                         |
| Colours           | 34 Laminate Options ∣ 10 ColourCoat™ colours                                                                     |

Lock