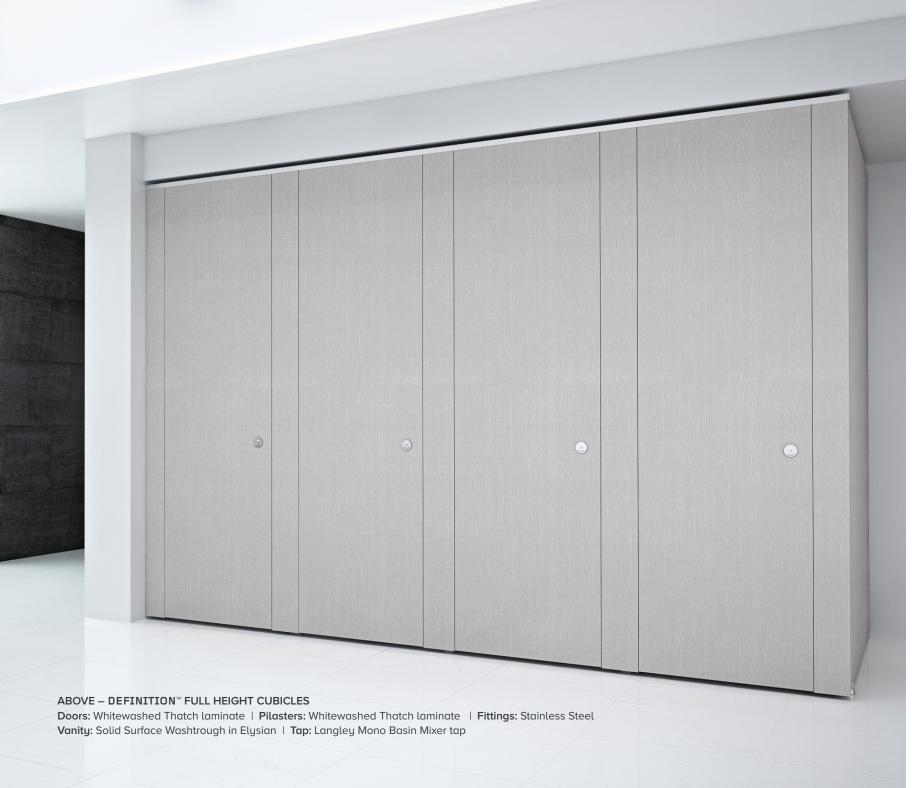

## **DEFINITION**<sup>TM</sup>

Precise design and stunning hardware achieve a high end finish at an exceptional price. This flush-fronted toilet cubicle is nothing short of flawless.

Available in HPL and SGL in a choice of 34 laminate colours, the Definition flush-fronted toilet cubicle will add the wow-factor to any washroom. Definition is also available in ColourCoat™.

| Finish            | Laminate                                                                                                         |
|-------------------|------------------------------------------------------------------------------------------------------------------|
| Performance       | HPL   SGL                                                                                                        |
| Fittings          | Satin Anodised Aluminium with Stainless Steel thumb turn mortise lock*                                           |
| Standard Height   | HPL: 2020mm (plus floor clearance)   SGL: 2015mm (plus floor clearance)   Bespoke heights up to 2770mm available |
| Floor Clearance   | 20mm   100mm                                                                                                     |
| Ceiling Clearance | Minimum 20mm                                                                                                     |
| Headrail          | Satin Anodised Aluminium                                                                                         |
| Colours           | 34 Laminate Options ∣ 10 ColourCoat™ colours                                                                     |