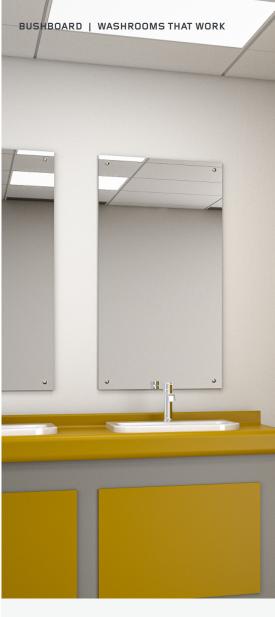

## ABOVE - HIZONE™ FOR SCHOOLS CUBICLE

Doors: Sunshine Yellow | Pilasters: Mid Grey | Fittings: Satin Anodised Aluminium | Vanity: Counter Top Vanity Unit in Sunshine Yellow with Mid Grey undervanity and Sunshine Yellow panels | Basin: Shenley 500 Counter Top Basin | Tap: Langley Mono Basin Mixer Tap