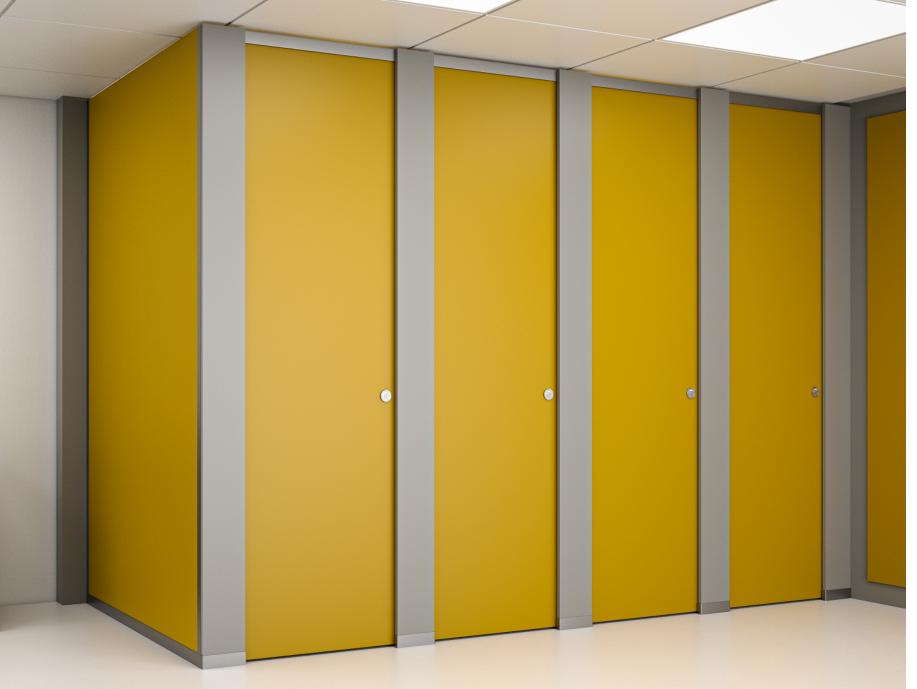

## **HIZONE™ FOR SCHOOLS**

We developed HiZone for Schools in response to Department for Education regulations. The requirements for added privacy are at the forefront of this higher education toilet cubicle.

These full height cubicles are finished at ground level with satin anodised privacy skirting and a 5mm door clearance. Featuring a privacy strip to limit the gap between the door and the hinge to 5mm to discourage antisocial behaviour such as use of mobile phone cameras. HiZone is available with a door and overpanel or a full height door, click here; great for offices and commercial washrooms.

## ABOVE - HIZONE™ FOR SCHOOLS CUBICLE

Doors: Sunshine Yellow | Pilasters: Mid Grey | Fittings: Satin Anodised Aluminium | Vanity: Counter Top Vanity Unit in Sunshine Yellow with Mid Grey undervanity and Sunshine Yellow panels | Basin: Shenley 500 Counter Top Basin | Tap: Langley Mono Basin Mixer Tap