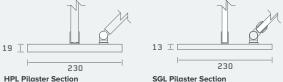

| Finish            | Laminate                                                                     |
|-------------------|------------------------------------------------------------------------------|
| Performance       | HPL   SGL                                                                    |
| Pilasters         | To match performance specification                                           |
| Fittings          | Satin Anodised Aluminium with Stainless Steel Hex Key Emergency Release Lock |
| Overall Height    | Maximum: 2810mm                                                              |
| Ceiling Clearance | Minimum: 10mm                                                                |
| Floor Clearance   | Door: 5mm   Partition: to the floor (with privacy skirting)                  |
| Headrail          | Satin Anodised Aluminium                                                     |
| Colours           | 34 Laminate Options                                                          |
|                   |                                                                              |