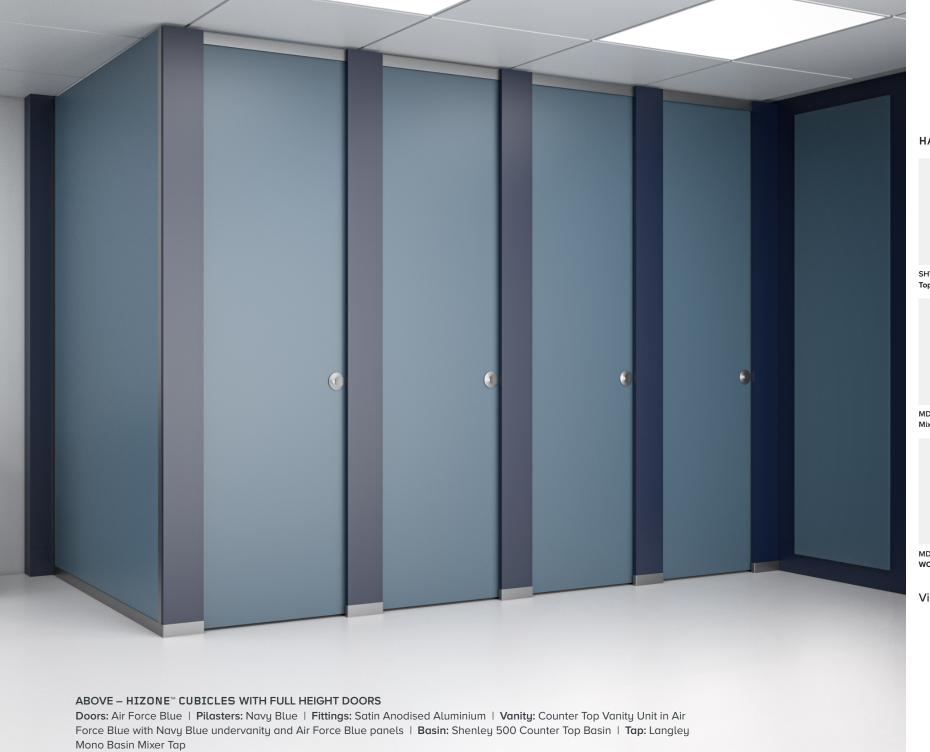

## HIZONE™

We developed our HiZone as the perfect solution to the ever-growing demand for privacy in the washroom.

These full height cubicles are finished at ground level with Satin Anodised Aluminium privacy skirting and at ceiling level with a matching Satin Anodised Aluminium headrail. HiZone is available with a full height door or door and overpanel, great for offices and commercial washrooms where privacy is desirable. For our HiZone for Schools higher education cubicle, dickhere.

## HAVE YOU CONSIDERED?

SHWB103 • SanCeram Shenley 500 Counter
Top Basin

MDBW101 • SanCeram Marden Mono Basin Mixer Tap

MDWC102 • SanCeram Marden Back to Wall
WC

View sanitaryware options online