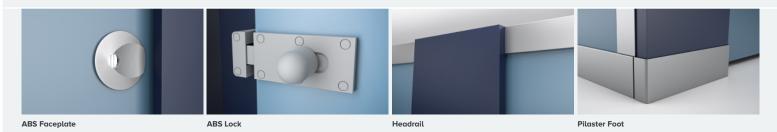

## HIZONE™

We developed our HiZone as the perfect solution to the ever-growing demand for privacy in the washroom.

These full height cubicles are finished at ground level with Satin Anodised Aluminium privacy skirting and at ceiling level with a matching Satin Anodised Aluminium headrail. HiZone is available with a full height door or door and overpanel, great for offices and commercial washrooms where privacy is desirable. For our HiZone for Schools higher education cubicle, dickhere.

| Finish            | Laminate                                                    |
|-------------------|-------------------------------------------------------------|
| Performance       | MFC   HPL   SGL                                             |
| Pilasters         | To match performance specification                          |
| Cubicle Hardware  | Satin Anodised Aluminium with Light Grey ABS Lock           |
| Overall Height    | Maximum: 2810mm                                             |
| Ceiling Clearance | Minimum: 10mm                                               |
| Floor Clearance   | Door: 5mm   Partition: to the floor (with privacy skirting) |
| Colours           | 34 Laminate Options                                         |
|                   |                                                             |