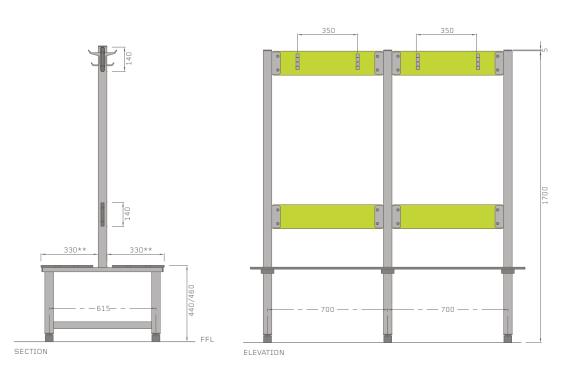

## **ISLAND BENCH**

The Island Bench is available in 13mm SGL Solid, 13mm SGL with slots and 32mm Hardwood (Beech). The bench is complete with a steel welded powder coated tubular frame and adjustable nylon feet with hidden floor fixings. Slats lengths available in three modular lengths; 900mm, 1600mm and 2300mm. Shoe Rack available with this bench option.