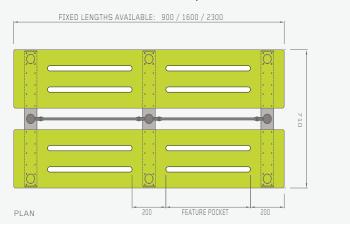

## **ISLAND BENCH**

The Island Bench is available in 13mm SGL Solid, 13mm SGL with slots and 32mm Hardwood (Beech). The bench is complete with a steel welded powder coated tubular frame and adjustable nylon feet with hidden floor fixings. Slats lengths available in three modular lengths; 900mm, 1600mm and 2300mm. Shoe Rack available with this bench option.

image shows the 13mm SGL with slots in 1600mm length