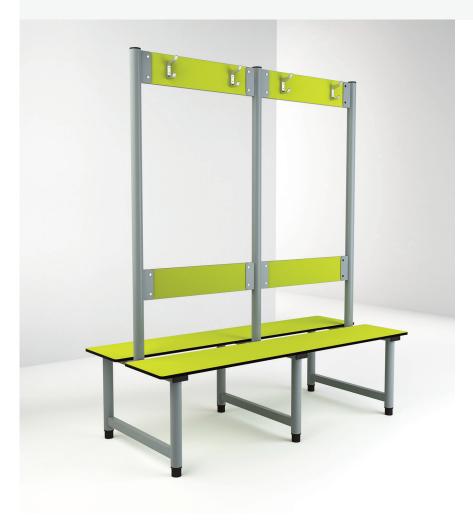

## **ISLAND BENCH**

The Island Bench is available in 13mm SGL Solid, 13mm SGL with slots and 32mm Hardwood (Beech). The bench is complete with a steel welded powder coated tubular frame and adjustable nylon feet with hidden floor fixings. Slats lengths available in three modular lengths; 900mm, 1600mm and 2300mm. Shoe Rack available with this bench option.