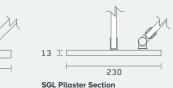

**Cross Section** 

19 T

230

MFC/HPL Pilaster Section

ABS Faceplate ABS Lock Headrail Filester Foot

Full range of sanitaryware and brassware available ready plumbed to vanity units and duct panels. For more information on our Ready Plumbed Modules, click here.