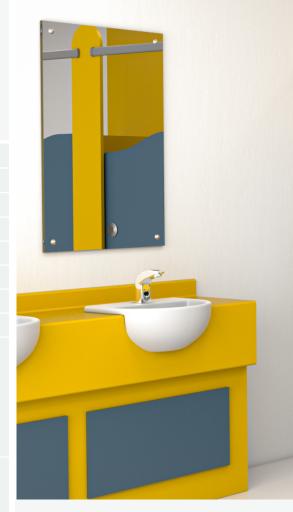

## KIDS STUFF<sup>™</sup>

Developed in two height options, Kids Stuff is a dependable children's toilet cubicle that is safe and fun.

Featuring anti-finger-trap safety hinges and two cubicle heights to offer growing children appropriate levels of privacy, Kids Stuff is perfect for ensuring safety in Primary School toilets. Finished at floor level with sturdy floor fixed pilasters.

**Cross Section** 

19 T

230

MFC/HPL Pilaster Section

ABS Faceplate ABS Lock Headrail Filester Foot

Full range of sanitaryware and brassware available ready plumbed to vanity units and duct panels. For more information on our Ready Plumbed Modules, click here.