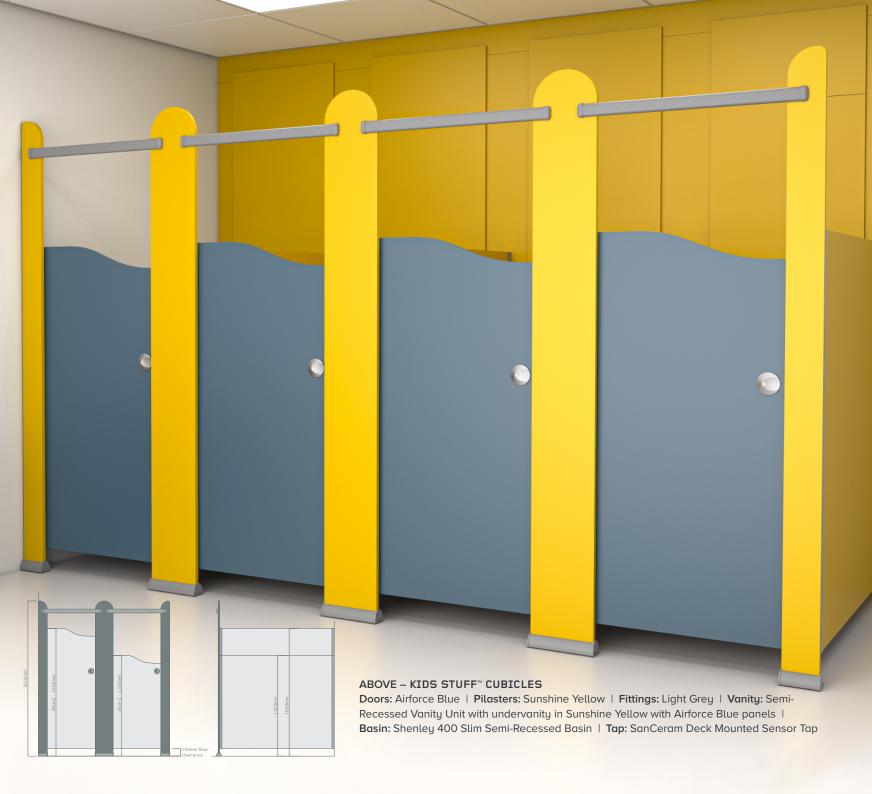

## KIDS STUFF<sup>™</sup>

Developed in two height options, Kids Stuff is a dependable children's toilet cubicle that is safe and fun.

Featuring anti-finger-trap safety hinges and two cubicle heights to offer growing children appropriate levels of privacy, Kids Stuff is perfect for ensuring safety in Primary School toilets. Finished at floor level with sturdy floor fixed pilasters.

| Finish              | Laminate                                                                                                    |
|---------------------|-------------------------------------------------------------------------------------------------------------|
| Performance         | MFC   HPL   SGL                                                                                             |
| Pilasters and Doors | Crescent pilaster with curvy door   Arrowhead pilaster with angle door   To match performance specification |
| Cubicle Hardware    | Light Grey Powder Coated Aluminium with Light Grey ABS Locks                                                |
| Hinges              | Anti-finger-trap as standard                                                                                |
| Door Heights        | 1300mm   1650mm to top of door/partition (including floor clearance)                                        |
| Floor Clearance     | 100mm                                                                                                       |
| Colours             | 34 Laminate Options                                                                                         |
|                     |                                                                                                             |