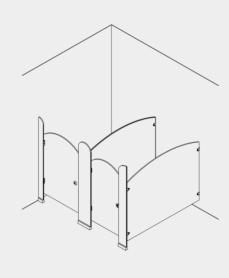

#### Pilasters/Divisions/Doors:

#### Hardware:

All fittings manufactured from high quality polished aluminium

- Pedestals: Structural floor fixed pilaster shoes
- Hinges: High strength insert with anti-breakout sleeve and self-closing cams
- Indicator Bolt: Easy slide action lock with integrated buffer and emergency door release facility
- Partition Fixing: Partitions secured with aluminium D brackets and stainless steel bolt-thru fixings
- Headrail: D section headrail for maximum strength
- Coat Hook: Matching coat hook, 1 per cubicle