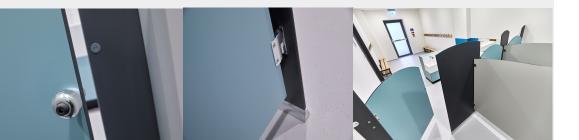

#### Panel Spec:

- SGL Core/Face: Solid grade laminate with colour finish to both sides giving 13mm nominal thickness
- Edge: Polished and radiused
- Colour: From the Dunhams colour selector
- Panel Detail: Curved top pilasters, doors & divisions at low height suitable for adult supervision

#### Hardware:

All fittings manufactured from high quality polished aluminium

- Pedestals: Structural floor fixed pilaster shoes
- Hinges: High strength insert with anti-breakout sleeve and self-closing cams
- Indicator Bolt: Easy slide action lock with integrated buffer and emergency door release facility
- Partition Fixing: Partitions secured with aluminium D brackets and stainless steel bolt-thru fixings
- Headrail: D section headrail for maximum strength
- Coat Hook: Matching coat hook, 1 per cubicle

## **Toilet Cubicles solution for:**

Nurseries

► Early Years Foundation Stage