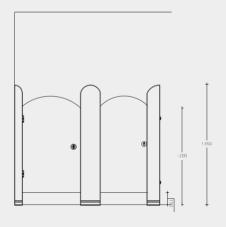

#### Panel Spec:

- SGL Core/Face: Solid grade laminate with colour finish to both sides giving 13mm nominal thickness
- Edge: Polished and radiused
- Colour: From the Dunhams colour selector
- Panel Detail: Curved top pilasters, doors & divisions at low height suitable for adult supervision

#### Height:

• Height manufactured to request