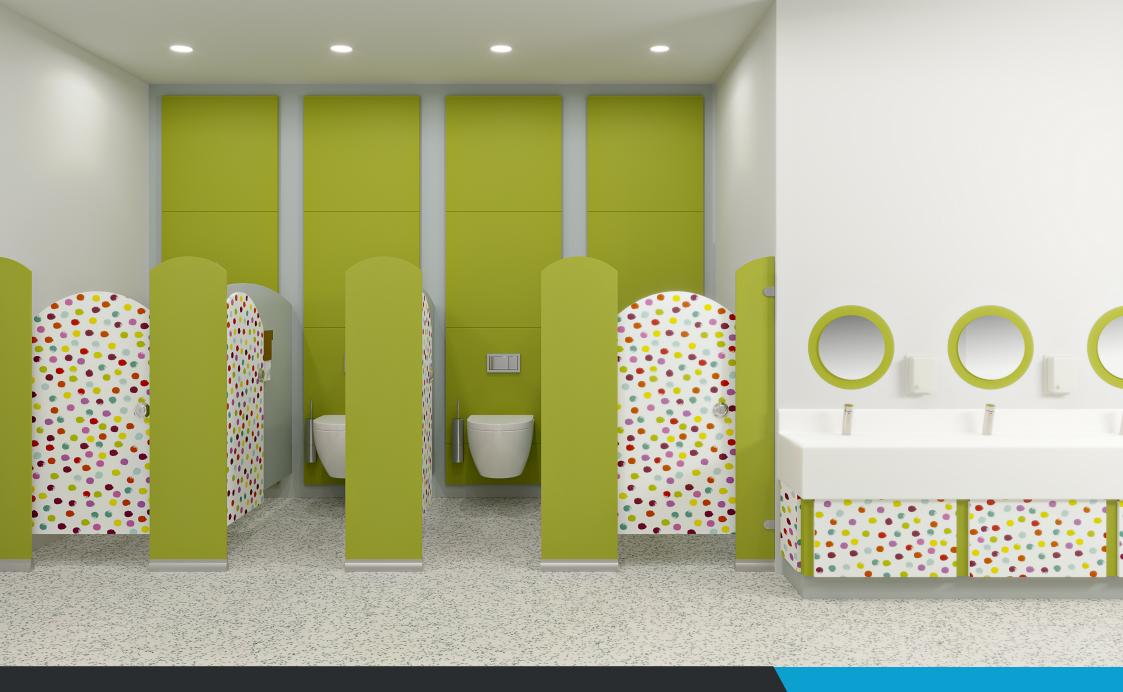

# A Solid Grade Laminate low height cubicle system designed for young users in high traffic and wet area washrooms

#### Panel Spec:

- SGL Core/Face: Solid grade laminate with colour finish to both sides giving 13mm nominal thickness
- Edge: Polished and radiused
- Colour: From the Dunhams colour selector
- Panel Detail: Curved top pilasters, doors & divisions at low height suitable for adult supervision

## **Toilet Cubicles solution for:**

Nurseries

► Early Years Foundation Stage