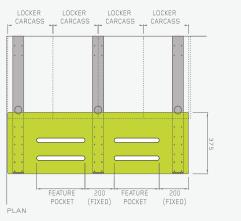

## LOCKER BENCH

The Locker Bench is cost-effective and can help make the best use of the space. Available in 13mm SGL Solid, 13mm SGL with Slots and 32mm Hardwood (Beech).

The bench is complete with a steel welded powder coated tubular frame for strength and durability. Features also include adjustable nylon feet with hidden floor fixings. Available in set lengths to suit chosen locker layout.