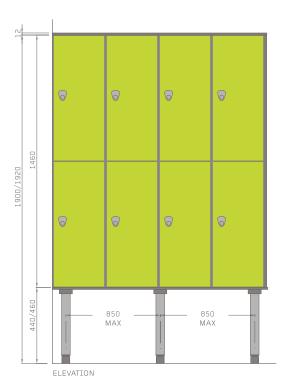

## LOCKER BENCH

The Locker Bench is cost-effective and can help make the best use of the space. Available in 13mm SGL Solid, 13mm SGL with Slots and 32mm Hardwood (Beech).

The bench is complete with a steel welded powder coated tubular frame for strength and durability. Features also include adjustable nylon feet with hidden floor fixings. Available in set lengths to suit chosen locker layout.