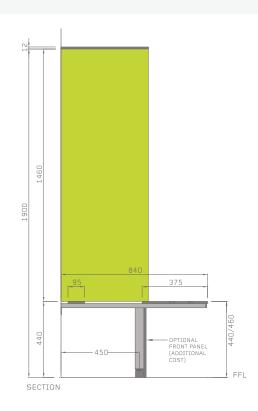

## LOCKER BENCH

The Locker Bench is cost-effective and can help make the best use of the space. Available in 13mm SGL Solid, 13mm SGL with Slots and 32mm Hardwood (Beech).

The bench is complete with a steel welded powder coated tubular frame for strength and durability. Features also include adjustable nylon feet with hidden floor fixings. Available in set lengths to suit chosen locker layout.