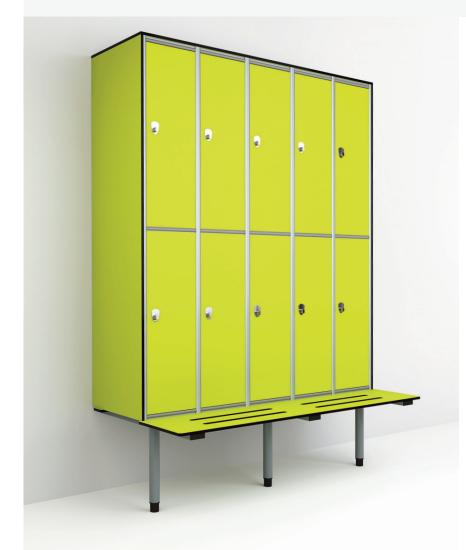

## LOCKER BENCH

The Locker Bench is cost-effective and can help make the best use of the space. Available in 13mm SGL Solid, 13mm SGL with Slots and 32mm Hardwood (Beech).

The bench is complete with a steel welded powder coated tubular frame for strength and durability. Features also include adjustable nylon feet with hidden floor fixings. Available in set lengths to suit chosen locker layout.

## ${\tt BUSHBOARD} \ | \ {\tt WASHROOMSTHATWORK}$

image shows the 13mm SGL with slots