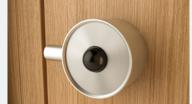

| Finish              | Laminate   Veneer                                                                                      |
|---------------------|--------------------------------------------------------------------------------------------------------|
| Performance         | MDF Core   Exact Match Lipping                                                                         |
| Doors and Pilasters | 44mm                                                                                                   |
| Partitions          | 18mm                                                                                                   |
| Fittings            | Brushed Aluminium Fittings   Stainless Steel Thumb Turn Mortice Lock                                   |
| Standard Height     | 2070mm (overall height)   Bespoke heights available                                                    |
| Door Clearance      | Standard height: 50mm   Bespoke/Full height: 10mm   Partition: To the floor with 50mm privacy skirting |
| Ceiling Clearance   | Minimum 30mm                                                                                           |
| Colours             | 34 Laminate Options   11 FSC* certified Real Wood Veneers                                              |