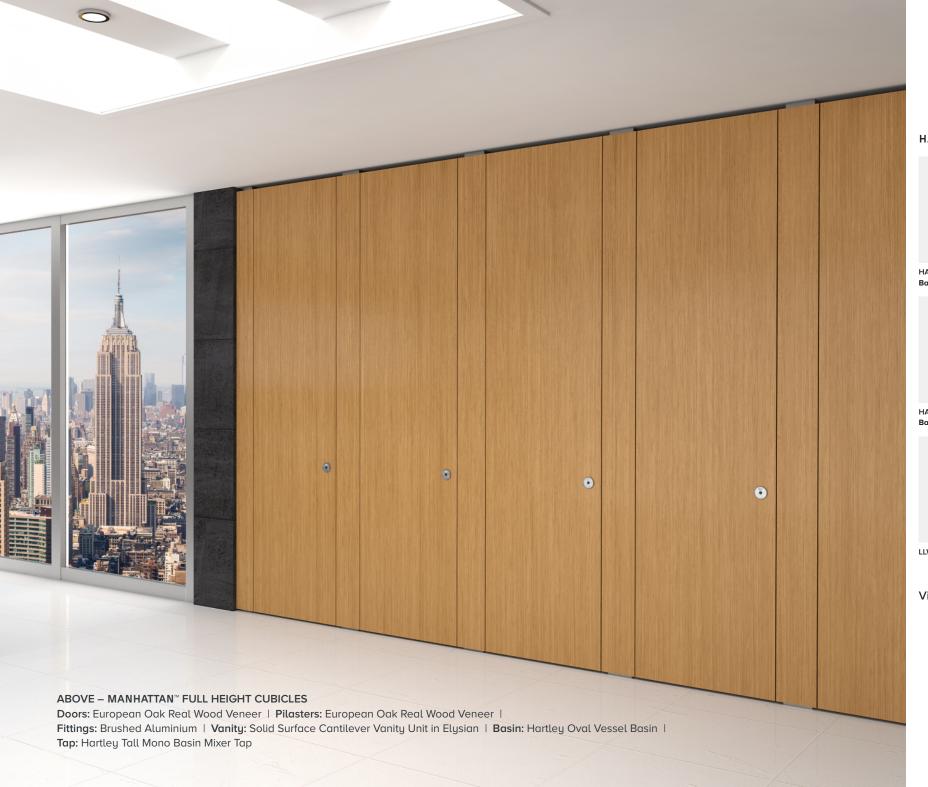

## **MANHATTAN**<sup>™</sup>

Take your washroom to the next level with our luxury flush-fronted cubicle. Manhattan offers a sophisticated and superior look with high quality fittings and sleek design.

Flush-fronted 44mm doors and pilasters, faced with a choice of stunning FSC® veneer or high pressure laminate and lipped to match. Luxury washrooms don't get any better than this.