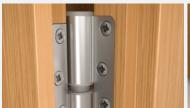

| Finish              | Laminate   Veneer                                                                                      |
|---------------------|--------------------------------------------------------------------------------------------------------|
| Performance         | MDF Core   Exact Match Lipping                                                                         |
| Doors and Pilasters | 44mm                                                                                                   |
| Partitions          | 18mm                                                                                                   |
| Fittings            | Brushed Aluminium Fittings   Stainless Steel Thumb Turn Mortice Lock                                   |
| Standard Height     | 2070mm (overall height)   Bespoke heights available                                                    |
| Door Clearance      | Standard height: 50mm   Bespoke/Full height: 10mm   Partition: To the floor with 50mm privacy skirting |
| Ceiling Clearance   | Minimum 30mm                                                                                           |
| Colours             | 34 Laminate Options   11 FSC* certified Real Wood Veneers                                              |