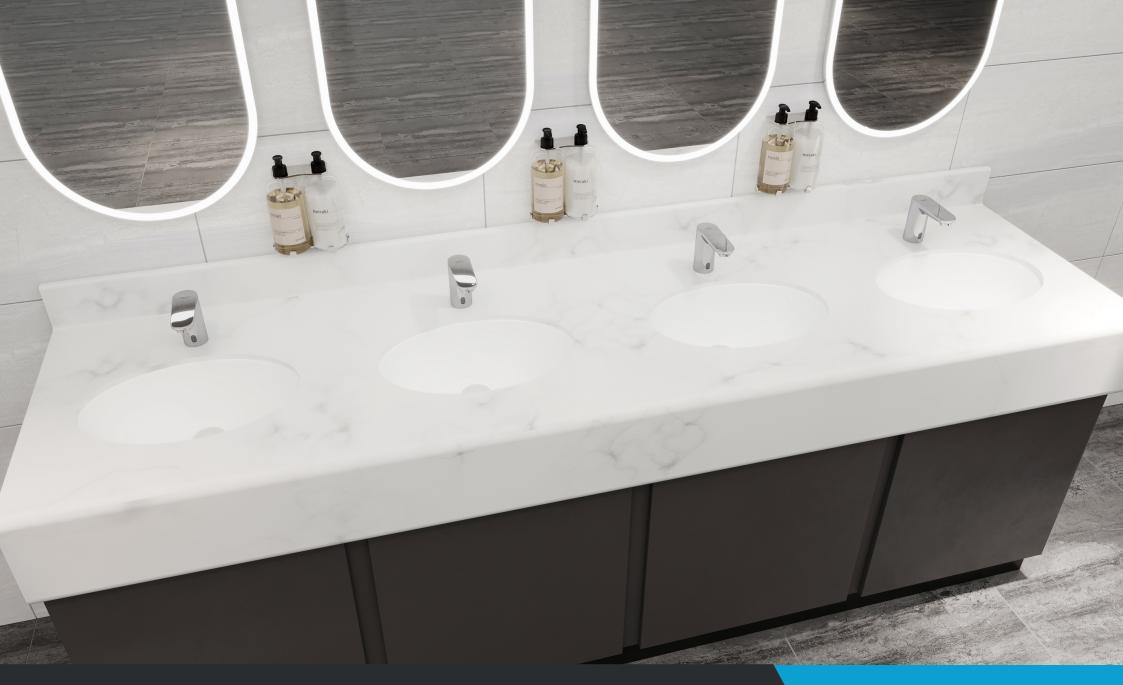

# Premium Surface Vanity Unit

Luxurious vanity tops for upmarket and high traffic washrooms

### **Premium Surface Top Construction:**

Style: Solid surface top fabricated to clients requirements Depth: 350mm for semi-recessed basins 600mm for inset or undermount bowlR MDF Core/Face Avonite Solid Surface on 18mm Msubstrate

Colours: ref to Dunhams Colour Selector - Solid Surface Colours Cut-Outs: Bowl cut-outs are included/ Integrated basins included

#### **Unit Construction:**

Frame: Factory constructed WBP ply sub-frame pre-fitted with push on access panels and 100mm integral factory laminated plinth

SGL Panel Option:

SGL Core/Face: 13mm solid grade laminate panels