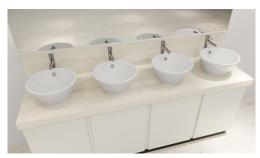

Colours: ref to Dunhams Colour Selector - Solid Surface Colours Cut-Outs: Bowl cut-outs are included/ Integrated basins included

## Options:

Height: low height options available

Colour: Grafix range of patterns/designs to access panels available at additional cost. Factory assembled ply sub-frame with panels supplied pre-hung on sprung cabinet hinges with key operated cam lock available at additional cost.