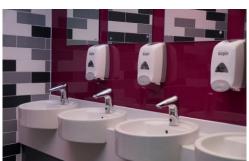

# Premium Surface Vanity Unit

Luxurious vanity tops for upmarket and high traffic washrooms

### **Premium Surface Top Construction:**

Style: Solid surface top fabricated to clients requirements Depth: 350mm for semi-recessed basins 600mm for inset or undermount bowlR MDF Core/Face Avonite Solid Surface on 18mm Msubstrate

Colours: ref to Dunhams Colour Selector - Solid Surface Colours Cut-Outs: Bowl cut-outs are included/ Integrated basins included