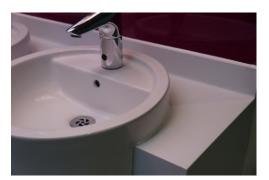

### **Premium Surface Top Construction:**

Style: Solid surface top fabricated to clients requirements Depth: 350mm for semi-recessed basins 600mm for inset or undermount bowlR MDF Core/Face Avonite Solid Surface on 18mm Msubstrate

Colours: ref to Dunhams Colour Selector - Solid Surface Colours Cut-Outs: Bowl cut-outs are included/ Integrated basins included