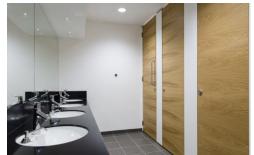

#### **Unit Construction:**

Frame: Factory constructed WBP ply sub-frame pre-fitted with push on access panels and 100mm integral factory laminated plinth

SGL Panel Option:

SGL Core/Face: 13mm solid grade laminate panels

## Options:

Height: low height options available

Colour: Grafix range of patterns/designs to access panels available at additional cost. Factory assembled ply sub-frame with panels supplied pre-hung on sprung cabinet hinges with key operated cam lock available at additional cost.