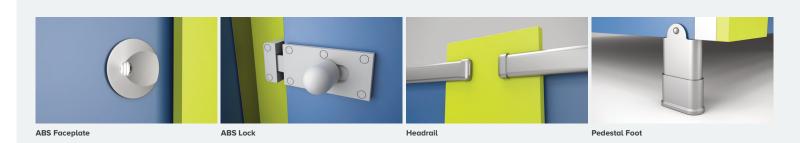

| Laminate                                          |
|---------------------------------------------------|
| MFC   HPL   SGL                                   |
| To match performance specification                |
| Satin Anodised Aluminium with Light Grey ABS Lock |
| 2140mm (overall height)                           |
| 100mm                                             |
| 34 Laminate Options                               |
|                                                   |