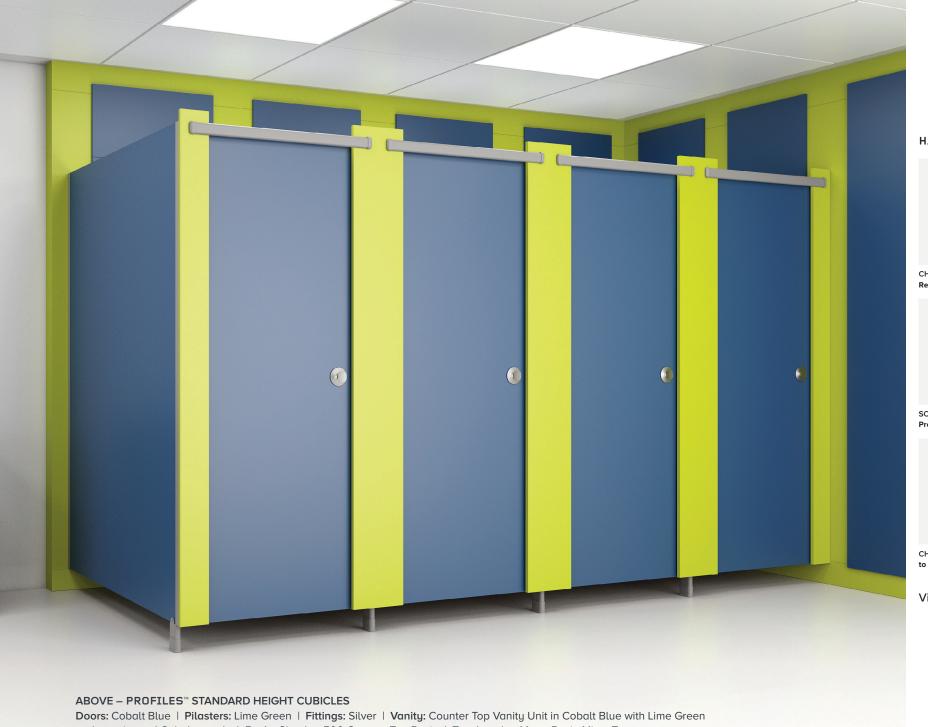

## **PROFILES™**

Robust and hardwearing, Profiles is not only our best selling washroom cubicle, but also our most versatile.

Developed to be flexible enough to meet the demands of most environments and economical enough to meet most budgets, Profiles is so adaptable. Specify as we have shown here or choose the Profiles Kids™ children's cubicle with fun shaped doors, see more. Profiles can also be specified with a curtain rail for shower cubicles or with integral cubicle benching for changing cubicles.