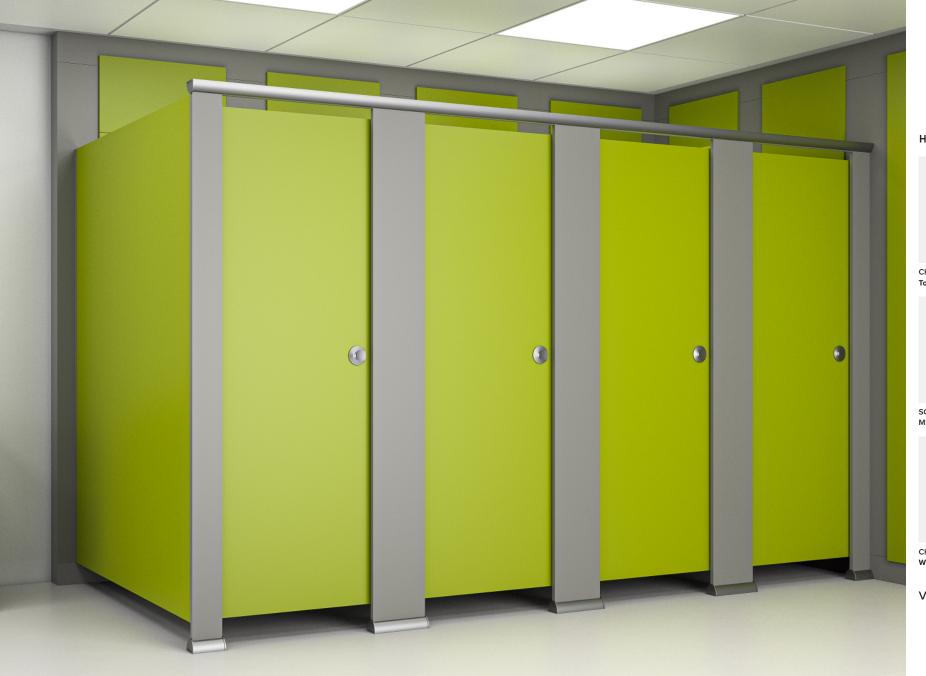

#### ABOVE - QUADRO™ STANDARD HEIGHT CUBICLES

Doors: Lime Green | Pilasters: Mid Grey | Fittings: Satin Anodised Aluminium | Vanity: Counter Top Vanity Unit in Mid Grey with Mid Grey undervanity and Lime Green panels | Basin: Shenley 500 Counter Top Basin | Tap: Langley Mono Basin Mixer Tap