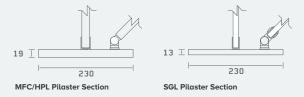

| Finish           | Laminate                                                                      |
|------------------|-------------------------------------------------------------------------------|
| Performance      | MFC   HPL   SGL                                                               |
| Pilasters        | To match performance specification                                            |
| Cubicle Hardware | Satin Anodised Aluminium with Light Grey ABS Lock                             |
| Standard Height  | 2145mm (overall height)                                                       |
| Floor Clearance  | Standard: 100mm   With privacy skirting — Door: 50mm, Partition: To the floor |
| Colours          | 34 Laminate Options                                                           |

### **Cross Section**

Full range of sanitaryware and brassware available ready plumbed to vanity units and duct panels. For more information on our Ready Plumbed Modules, click here.