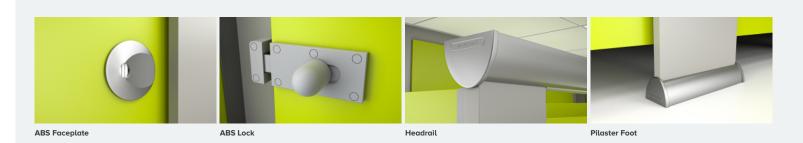

# QUADRO™

Competitively priced and offering functional style, Quadro is a universal solution, ideal for any washroom environment.

The distinctive quadrant foot and headrail deliver strength and style, whilst optional aluminium Powder Coated privacy skirting delivers additional privacy. Quadro™ is the perfect choice for most sectors.

| Finish           | Laminate                                                                      |
|------------------|-------------------------------------------------------------------------------|
| Performance      | MFC   HPL   SGL                                                               |
| Pilasters        | To match performance specification                                            |
| Cubicle Hardware | Satin Anodised Aluminium with Light Grey ABS Lock                             |
| Standard Height  | 2145mm (overall height)                                                       |
| Floor Clearance  | Standard: 100mm   With privacy skirting — Door: 50mm, Partition: To the floor |
| Colours          | 34 Laminate Options                                                           |