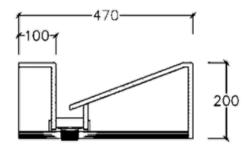

#### 406 - Slope Lid:

#### Trough Detail Options:

- Thermoformed 390: Thermoformed single piece seamless washtrough with coved internal corners

- Slope Lid 406: Contemporary sloping trough base falling to continuous drain channel