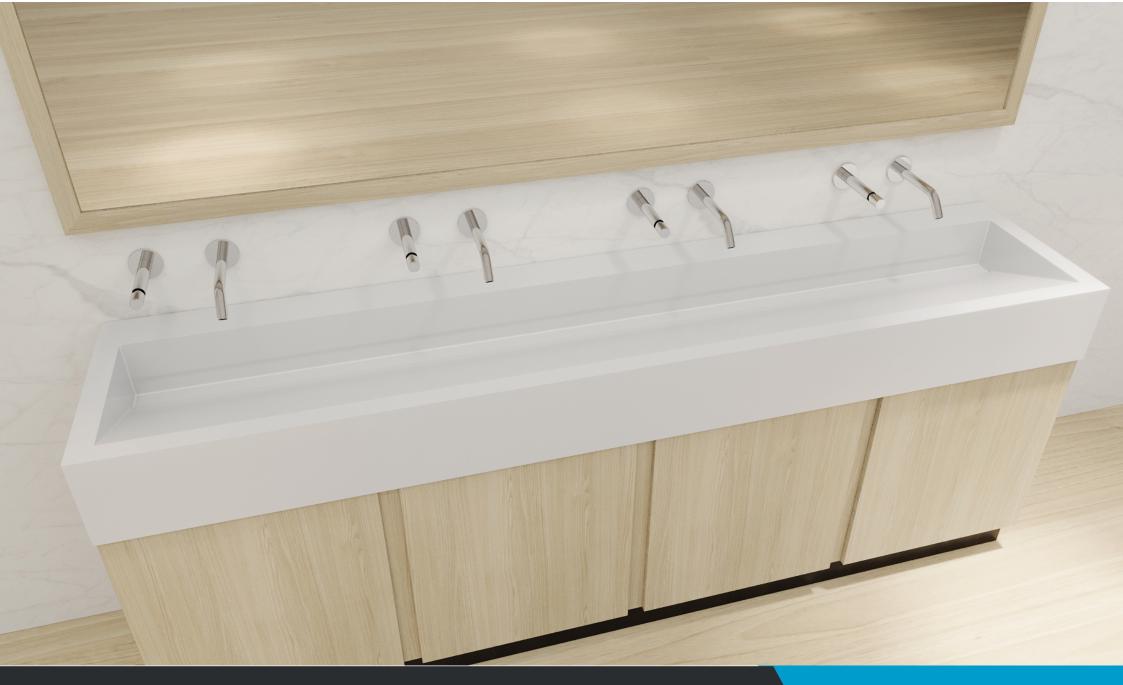

## Solid Surface Handwash Troughs

Stylish, hygienic and versatile handwash trough solution. Ideal of high traffic washroom areas.

#### **Design Options:**

#### Options:

Height: low height options available

Colour: Grafix range of patterns/designs to access panels available at additional cost. Factory assembled ply sub-frame with panels supplied pre-hung on sprung cabinet hinges with key operated cam lock available at additional cost.