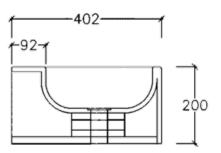

#### 390 - Thermoformed:

#### Trough Detail Options:

- Thermoformed 390: Thermoformed single piece seamless washtrough with coved internal corners

- Slope Lid 406: Contemporary sloping trough base falling to continuous drain channel