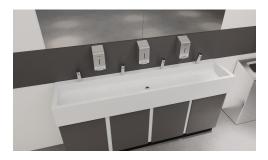

## Solid Surface Handwash Troughs

Stylish, hygienic and versatile handwash trough solution. Ideal of high traffic washroom areas.

#### Trough Detail Options:

- Thermoformed 390: Thermoformed single piece seamless washtrough with coved internal corners

- Slope Lid 406: Contemporary sloping trough base falling to continuous drain channel

#### Unit Construction:

Frame: Factory constructed WBP ply sub-frame pre-fitted with push on access panels and 100mm integral factory laminated plinth

SGL Panel Option: SGL Core/Face: 13mm solid grade laminate panels SGL edge: profile radiused and polished Colour: ref to Dunhams colour selector