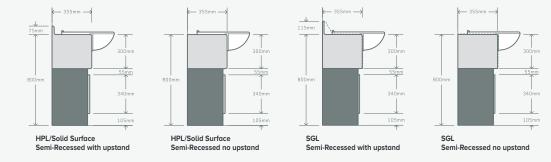

# **SEMI-RECESSED**

Slim and stylish, our Semi-Recessed vanity units are ideal for areas where space is tight.

The universal style makes these simple yet functional units perfect for any washroom environment.

| Performance | Vanity Top: HPL, SGL or Solid Surface                               |                          |
|-------------|---------------------------------------------------------------------|--------------------------|
|             | Vanity Underpanel: MFC, HPL or SGL, Real Wood Veneer or ColourCoat™ |                          |
| Upstand     | Optional                                                            |                          |
| Vanity Ends | With or without finished ends                                       |                          |
| Colours     | Тор:                                                                | 34 laminate colours      |
|             |                                                                     | 12 Solid Surface Options |
|             | Underpanels:                                                        | 34 laminate colours      |
|             |                                                                     | 11 Real Wood Veneers     |
|             |                                                                     | 10 ColourCoat™ options   |
| Dimensions  | Bed Depth:                                                          | 355mm                    |
|             | Downstand:                                                          | 300mm                    |
|             | Optional Upstand:                                                   |                          |
|             | HPL:                                                                | 75mm                     |
|             | SGL:                                                                | 115mm                    |
|             | Solid Surface:                                                      | 75mm                     |
|             | Bed Heights:                                                        |                          |
|             | Adult:                                                              | 800mm                    |
|             | Junior:                                                             | 750mm                    |
|             | Infant:                                                             | 675mm                    |
|             | Nursery:                                                            | 600mm                    |
|             | Max. Lengths in                                                     |                          |
|             | one section:                                                        |                          |
|             | HPL:                                                                | 2770mm                   |
|             | SGL:                                                                | 2750mm                   |
|             | SS:                                                                 | 3000mm                   |
|             |                                                                     |                          |