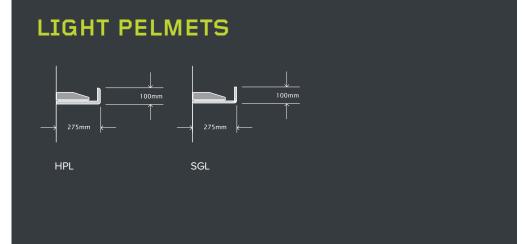

| Performance | Vanity Top: HPL, SGL or Solid Surface                               |                          |
|-------------|---------------------------------------------------------------------|--------------------------|
|             | Vanity Underpanel: MFC, HPL or SGL, Real Wood Veneer or ColourCoat™ |                          |
| Upstand     | Optional                                                            |                          |
| Vanity Ends | With or without finished ends                                       |                          |
| Colours     | Тор:                                                                | 34 laminate colours      |
|             |                                                                     | 12 Solid Surface Options |
|             | Underpanels:                                                        | 34 laminate colours      |
|             |                                                                     | 11 Real Wood Veneers     |
|             |                                                                     | 10 ColourCoat™ options   |
| Dimensions  | Bed Depth:                                                          | 355mm                    |
|             | Downstand:                                                          | 300mm                    |
|             | Optional Upstand:                                                   |                          |
|             | HPL:                                                                | 75mm                     |
|             | SGL:                                                                | 115mm                    |
|             | Solid Surface:                                                      | 75mm                     |
|             | Bed Heights:                                                        |                          |
|             | Adult:                                                              | 800mm                    |
|             | Junior:                                                             | 750mm                    |
|             | Infant:                                                             | 675mm                    |
|             | Nursery:                                                            | 600mm                    |
|             | Max. Lengths in                                                     |                          |
|             | one section:                                                        |                          |
|             | HPL:                                                                | 2770mm                   |
|             | SGL:                                                                | 2750mm                   |
|             | SS:                                                                 | 3000mm                   |
|             |                                                                     |                          |