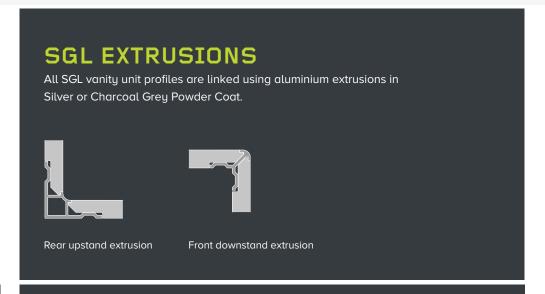

| Performance | Vanity Top: HPL, SGL or Solid Surface                               |                          |
|-------------|---------------------------------------------------------------------|--------------------------|
|             | Vanity Underpanel: MFC, HPL or SGL, Real Wood Veneer or ColourCoat™ |                          |
| Upstand     | Optional                                                            |                          |
| Vanity Ends | With or without finished ends                                       |                          |
| Colours     | Тор:                                                                | 34 laminate colours      |
|             |                                                                     | 12 Solid Surface Options |
|             | Underpanels:                                                        | 34 laminate colours      |
|             |                                                                     | 11 Real Wood Veneers     |
|             |                                                                     | 10 ColourCoat™ options   |
| Dimensions  | Bed Depth:                                                          | 355mm                    |
|             | Downstand:                                                          | 300mm                    |
|             | Optional Upstand:                                                   |                          |
|             | HPL:                                                                | 75mm                     |
|             | SGL:                                                                | 115mm                    |
|             | Solid Surface:                                                      | 75mm                     |
|             | Bed Heights:                                                        |                          |
|             | Adult:                                                              | 800mm                    |
|             | Junior:                                                             | 750mm                    |
|             | Infant:                                                             | 675mm                    |
|             | Nursery:                                                            | 600mm                    |
|             | Max. Lengths in                                                     |                          |
|             | one section:                                                        |                          |
|             | HPL:                                                                | 2770mm                   |
|             | SGL:                                                                | 2750mm                   |
|             | SS:                                                                 | 3000mm                   |
|             |                                                                     |                          |