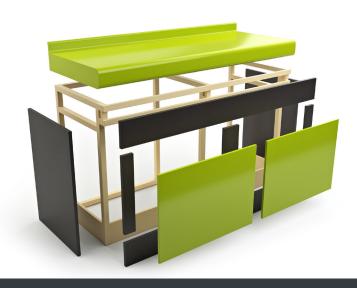

# **SEMI-RECESSED**

Slim and stylish, our Semi-Recessed vanity units are ideal for areas where space is tight.

The universal style makes these simple yet functional units perfect for any washroom environment.