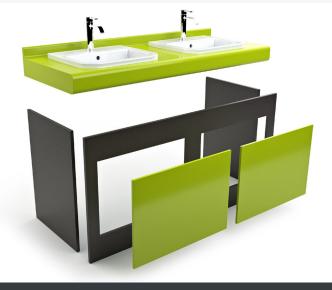

### **EZEEVANITY**

Ready Plumbed Modules combine a dedicated range of sanitaryware and brassware with the simplicity of our vanity top, underframe and panels.

### We supply:

Vanity Top Sanitaryware

Brassware

One piece vanity underframe Underpanels

Ezeevanity delivers all the benefits of RPM but for use with your own or existing sanitaryware.