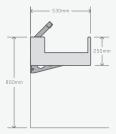

|  | Performance | Solid Surface                                                 |                                             |  |
|--|-------------|---------------------------------------------------------------|---------------------------------------------|--|
|  |             | Underpanels: MFC, HPL or SGL, Real Wood Veneer or ColourCoat™ |                                             |  |
|  | Vanity Ends | Trough:                                                       | Finished ends                               |  |
|  |             | Underpanels:                                                  | With or without finished ends               |  |
|  | Colours     | Trough:                                                       | 12 Solid Surface Options                    |  |
|  |             | Underpanels:                                                  | 34 laminate colours                         |  |
|  |             |                                                               | 11 Real Wood Veneers                        |  |
|  |             |                                                               | 10 ColourCoat™ options                      |  |
|  | Dimensions  | Bed Depth:                                                    | Hydra: 550mm (with deck mounted taps) or    |  |
|  |             |                                                               | 475mm (with wall mounted taps)              |  |
|  |             |                                                               | Centurus: 530mm (with deck mounted taps) or |  |
|  |             |                                                               | 350mm (with wall mounted taps)              |  |
|  |             | Downstand:                                                    | Hydra: 200mm                                |  |
|  |             |                                                               | Centurus: 250mm                             |  |
|  |             | Lip Heights:                                                  |                                             |  |
|  |             | Adult:                                                        | 800mm                                       |  |
|  |             | Junior:                                                       | 750mm                                       |  |
|  |             | Infant:                                                       | 675mm                                       |  |
|  |             | Nursery:                                                      | 600mm                                       |  |
|  |             | Max. Length in one section:                                   | 3000mm                                      |  |
|  |             |                                                               |                                             |  |

Centurus Solid Surface Washtrough with deck mounted taps and cantilever brackets

Centurus Solid Surface Washtrough with wall mounted taps and cantilever brackets