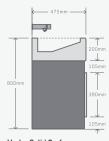

|  | Performance | Solid Surface                                                 |                                             |  |
|--|-------------|---------------------------------------------------------------|---------------------------------------------|--|
|  |             | Underpanels: MFC, HPL or SGL, Real Wood Veneer or ColourCoat™ |                                             |  |
|  | Vanity Ends | Trough:                                                       | Finished ends                               |  |
|  |             | Underpanels:                                                  | With or without finished ends               |  |
|  | Colours     | Trough:                                                       | 12 Solid Surface Options                    |  |
|  |             | Underpanels:                                                  | 34 laminate colours                         |  |
|  |             |                                                               | 11 Real Wood Veneers                        |  |
|  |             |                                                               | 10 ColourCoat™ options                      |  |
|  | Dimensions  | Bed Depth:                                                    | Hydra: 550mm (with deck mounted taps) or    |  |
|  |             |                                                               | 475mm (with wall mounted taps)              |  |
|  |             |                                                               | Centurus: 530mm (with deck mounted taps) or |  |
|  |             |                                                               | 350mm (with wall mounted taps)              |  |
|  |             | Downstand:                                                    | Hydra: 200mm                                |  |
|  |             |                                                               | Centurus: 250mm                             |  |
|  |             | Lip Heights:                                                  |                                             |  |
|  |             | Adult:                                                        | 800mm                                       |  |
|  |             | Junior:                                                       | 750mm                                       |  |
|  |             | Infant:                                                       | 675mm                                       |  |
|  |             | Nursery:                                                      | 600mm                                       |  |
|  |             | Max. Length in one section:                                   | 3000mm                                      |  |
|  |             |                                                               |                                             |  |

## Helpful Links

Try out colours on our Design Tool Read our case studies and helpful blogs

Hydra Solid Surface Washtrough with deck mounted taps and underframe

Hydra Solid Surface Washtrough with wall mounted taps and underframe