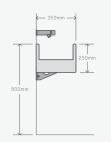

|  | Performance | Solid Surface                                                 |                                             |  |
|--|-------------|---------------------------------------------------------------|---------------------------------------------|--|
|  |             | Underpanels: MFC, HPL or SGL, Real Wood Veneer or ColourCoat™ |                                             |  |
|  | Vanity Ends | Trough:                                                       | Finished ends                               |  |
|  |             | Underpanels:                                                  | With or without finished ends               |  |
|  | Colours     | Trough:                                                       | 12 Solid Surface Options                    |  |
|  |             | Underpanels:                                                  | 34 laminate colours                         |  |
|  |             |                                                               | 11 Real Wood Veneers                        |  |
|  |             |                                                               | 10 ColourCoat™ options                      |  |
|  | Dimensions  | Bed Depth:                                                    | Hydra: 550mm (with deck mounted taps) or    |  |
|  |             |                                                               | 475mm (with wall mounted taps)              |  |
|  |             |                                                               | Centurus: 530mm (with deck mounted taps) or |  |
|  |             |                                                               | 350mm (with wall mounted taps)              |  |
|  |             | Downstand:                                                    | Hydra: 200mm                                |  |
|  |             |                                                               | Centurus: 250mm                             |  |
|  |             | Lip Heights:                                                  |                                             |  |
|  |             | Adult:                                                        | 800mm                                       |  |
|  |             | Junior:                                                       | 750mm                                       |  |
|  |             | Infant:                                                       | 675mm                                       |  |
|  |             | Nursery:                                                      | 600mm                                       |  |
|  |             | Max. Length in one section:                                   | 3000mm                                      |  |
|  |             |                                                               |                                             |  |

Centurus Solid Surface Washtrough with deck mounted taps and cantilever brackets

Centurus Solid Surface Washtrough with wall mounted taps and cantilever brackets