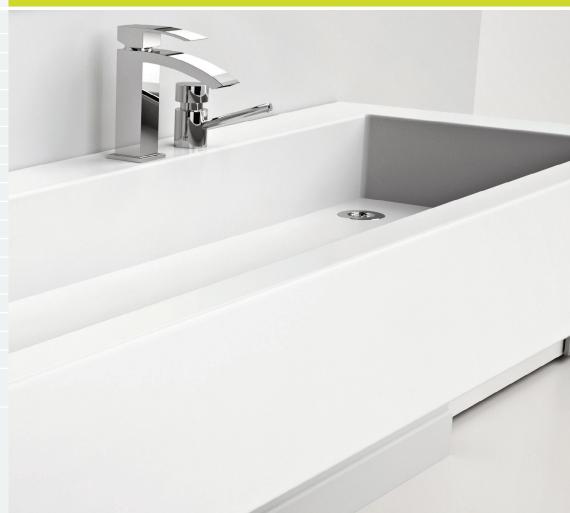

## **WASHTROUGHS**

Our luxurious washtrough is available in 2 designs; Hydra with its sleek sloping base and Centurus with its contemporary flat bed.

Superbly crafted from our flawless Solid Surface composite, Bushboard's washtroughs deliver a seamless finish that is exceptionally hardwearing. Available with cantilever fittings for the ultimate in minimalist style, or with underframe and panels for a contemporary spin on the traditional washroom environment.

## Helpful Links

Try out colours on our Design Tool Read our case studies and helpful blogs

Hydra Solid Surface Washtrough with deck mounted taps and underframe

Hydra Solid Surface Washtrough with wall mounted taps and underframe