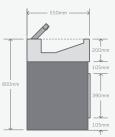

|  | Performance | Solid Surface                                                 |                                             |  |
|--|-------------|---------------------------------------------------------------|---------------------------------------------|--|
|  |             | Underpanels: MFC, HPL or SGL, Real Wood Veneer or ColourCoat™ |                                             |  |
|  | Vanity Ends | Trough:                                                       | Finished ends                               |  |
|  |             | Underpanels:                                                  | With or without finished ends               |  |
|  | Colours     | Trough:                                                       | 12 Solid Surface Options                    |  |
|  |             | Underpanels:                                                  | 34 laminate colours                         |  |
|  |             |                                                               | 11 Real Wood Veneers                        |  |
|  |             |                                                               | 10 ColourCoat™ options                      |  |
|  | Dimensions  | Bed Depth:                                                    | Hydra: 550mm (with deck mounted taps) or    |  |
|  |             |                                                               | 475mm (with wall mounted taps)              |  |
|  |             |                                                               | Centurus: 530mm (with deck mounted taps) or |  |
|  |             |                                                               | 350mm (with wall mounted taps)              |  |
|  |             | Downstand:                                                    | Hydra: 200mm                                |  |
|  |             |                                                               | Centurus: 250mm                             |  |
|  |             | Lip Heights:                                                  |                                             |  |
|  |             | Adult:                                                        | 800mm                                       |  |
|  |             | Junior:                                                       | 750mm                                       |  |
|  |             | Infant:                                                       | 675mm                                       |  |
|  |             | Nursery:                                                      | 600mm                                       |  |
|  |             | Max. Length in one section:                                   | 3000mm                                      |  |
|  |             |                                                               |                                             |  |

## Helpful Links

Try out colours on our Design Tool Read our case studies and helpful blogs

Hydra Solid Surface Washtrough with deck mounted taps and underframe

Hydra Solid Surface Washtrough with wall mounted taps and underframe