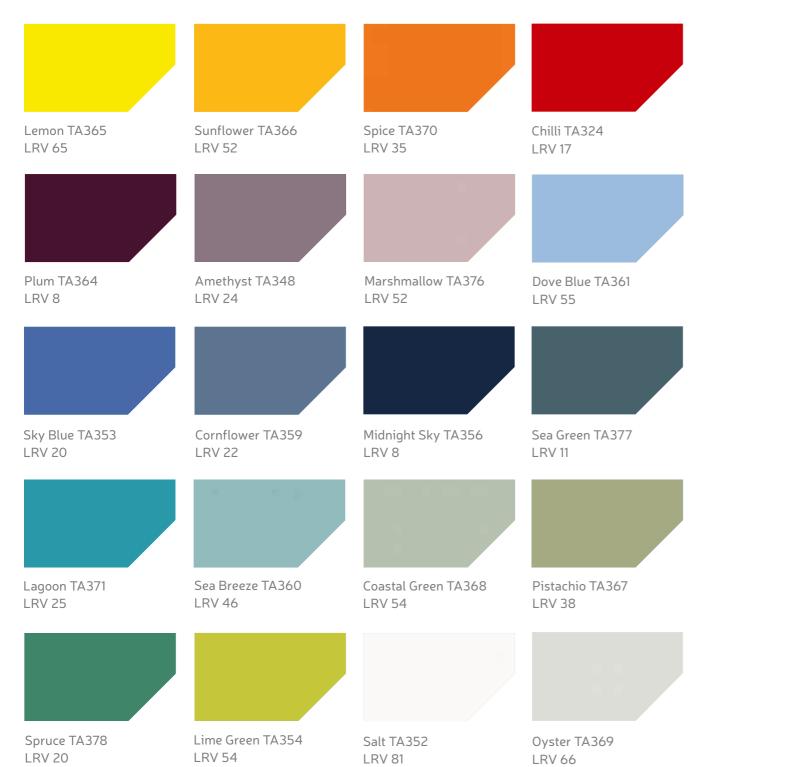

## Checklist

- ✓ 34 laminate colour options
- All available in Melamine Faced Chipboard, High Pressure Laminate or Solid Grade Laminate
- ✓ A colour for every washroom

Fog TA351 LRV 58

Stone TA350 LRV 37