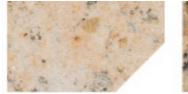

## Granite

Ivory Pink TA169

Giallo Veneziano TA167

Star Galaxy TA164

African Black TA163

Granite is a natural product whilst quartz contains natural stone Colour and pattern in both may vary. Samples are representative and to be used as a guide only