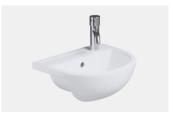

## ABOVE - TINY STUFF™ CUBICLES Doors: Mustard | Pilasters: Bright Red | Fittings: Light Grey | Vanity: Semi-Recessed Vanity Unit and undervanity in Bright Red with Mustard panels | Basin: Shenley 400 Slim Semi-Recessed Basin | Tap: SanCeram Deck Mounted Sensor Tap

## HAVE YOU CONSIDERED?

SHWB105 • SanCeram Shenley 400 Slim Semi-Recessed Basin

SCBW119 • SanCeram Deck Mounted Sensor

SHWC101 • SanCeram Shenley School 350 Lower Height WC

View sanitaryware options online