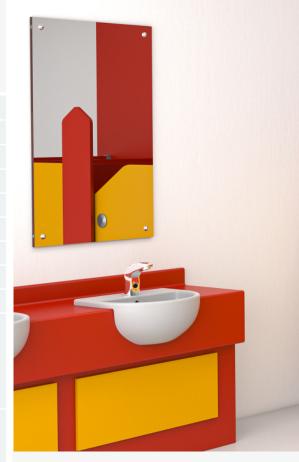

## ABOVE - TINY STUFF™ CUBICLES Doors: Mustard | Pilasters: Bright Red | Fittings: Light Grey | Vanity: Semi-Recessed Vanity Unit and undervanity in Bright Red with Mustard panels | Basin: Shenley 400 Slim Semi-Recessed Basin | Tap: SanCeram Deck Mounted Sensor Tap