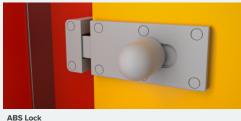

| Finish              | Laminate                                                                                                    |
|---------------------|-------------------------------------------------------------------------------------------------------------|
| Performance         | MFC   HPL   SGL                                                                                             |
| Pilasters and Doors | Crescent pilaster with curvy door   Arrowhead pilaster with angle door   To match performance specification |
| Fittings            | Light Grey Powder Coated Aluminium with Light Grey ABS Locks                                                |
| Hinges              | Anti-finger-trap as standard                                                                                |
| Door Heights        | 1050mm   1250mm to top of door/partition (including floor clearance)                                        |
| Floor Clearance     | 100mm                                                                                                       |
| Headrail            | No headrail for easy access and supervision                                                                 |
| Colours             | 34 Laminate Options                                                                                         |
|                     |                                                                                                             |