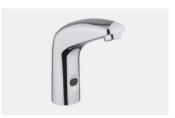

## ABOVE - TINY STUFF™ CUBICLES Doors: Mustard | Pilasters: Bright Red | Fittings: Light Grey | Vanity: Semi-Recessed Vanity Unit and undervanity in Bright Red with Mustard panels | Basin: Shenley 400 Slim Semi-Recessed Basin | Tap: SanCeram Deck Mounted Sensor Tap

## HAVE YOU CONSIDERED?

SHWB105 • SanCeram Shenley 400 Slim Semi-Recessed Basin

SCBW119 • SanCeram Deck Mounted Sensor

SHWC101 • SanCeram Shenley School 350 Lower Height WC

View sanitaryware options online