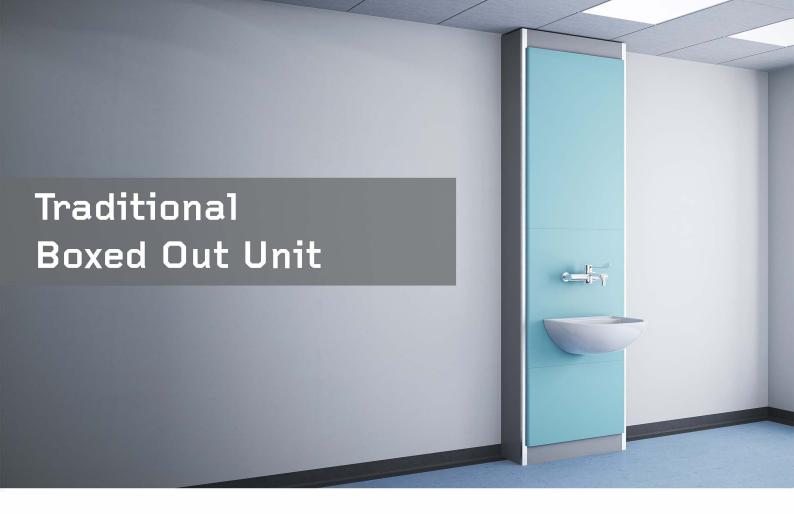

Our original healthcare boxed out unit features large access panels and has aluminium corner extrusions providing extra protection. The unit can be quickly and simply fitted to the wall using brackets and secured with tie back rods. Panels are available hinged and lockable and allow wide access points to services behind.

Bushboard healthcare boxed out units are available factory fitted, making them quick and easy to install and totally compliant with HBN 00-10 Part C.