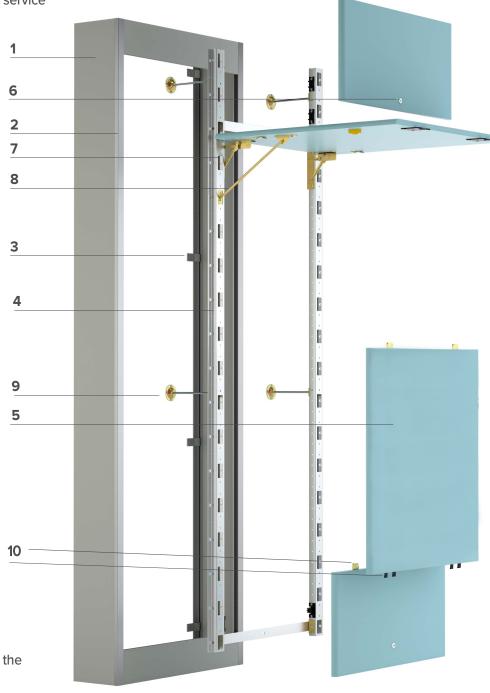

# 1. Box unit

Factory assembled Solid Grade Laminate (SGL) box is impact resistant and 100% impervious to liquids. Variable depth to accommodate service requirements.

# 2. Corner extrusions

Flush fitted, smooth and easy to clean aluminium corner extrusions for protection of vulnerable edges and seamless joining of panels.

# 3. Wall fixing bracket

Wall fixing brackets secure box unit to wall quickly and easily.

# 4. Framing

Factory assembled galvanised steel frame with integral rail for cisterns and sanitaryware.

### 5. Panels

Two panel options for consideration – SGL and HPL. SGL is highly impact resistant, easy to clean, has no sharp edges and is 100% impervious to water. HPL with smooth post bond edges is highly durable, easy to clean and water resistant.

#### 6. Panel lock

Anti-tamper lock secures directly through the frame for added security.

# 7. Hinges

90 degree opening top hinge for easy access to services.

# 8. Panel stay

Panel stay locks the panel in place while in operation.

# 9. Tie Backs

Threaded rods adjustable in two planes tie the unit to the wall.

# 10 Panel-dock system

Maintains constant panel alignment during installation and ongoing use.

Telephone: 01536 533620

Email: washrooms@bushboard-washrooms.co.uk
Website: www.bushboard-washrooms.co.uk