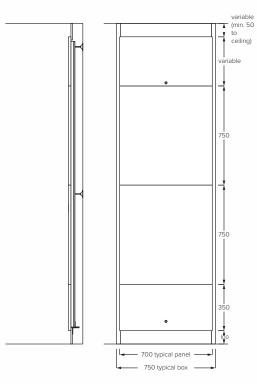

r original healthcare boxed out unit features large access panels and has aluminium corner extrusions providing extra protection. The unit can be quickly and simply fitted to the wall using brackets and secured with tie back rods. Panels are available hinged and lockable and allow wide access points to services behind.

Bushboard healthcare boxed out units are available factory fitted, making them quick and easy to install and totally compliant with HBN 00-10 Part C.

# **Specification Options**

#### Material:

Box: Solid Grade Laminate (SGL) Panels: Solid Grade Laminate (SGL) or High Pressure Laminate (HPL)

# Maximum Height:

3000mm

### Depth:

Typically up to 300mm

# Ceiling:

Suspended or Solid Options

# Regulations:

HBN 00-10 Part C Compliant

#### Colours:

34 laminate options





Telephone: 01536 533620

Email: washrooms@bushboard-washrooms.co.uk

Website: www.bushboard-washrooms.co.uk

# 1. Box unit

Factory assembled Solid Grade Laminate (SGL) box is impact resistant and 100% impervious to liquids. Variable depth to accommodate service requirements.

# 2. Corner extrusions

Flush fitted, smooth and easy to clean aluminium corner extrusions for protection of vulnerable edges and seamless joining of panels.

# 3. Wall fixing bracket

Wall fixing brackets secure box unit to wall quickly and easily.

# 4. Framing

Factory assembled galvanised steel frame with integral rail for cisterns and sanitaryware.

### 5. Panels

Two panel options for consideration – SGL and HPL. SGL is highly impact resistant, easy to clean, has no sharp edges and is 100% impervious to wat