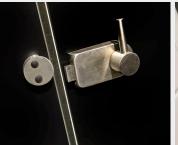

#### Hardware:

All fittings manufactured from high quality brushed stainless steel

- Pedestals: Stainless steel cylindrical design
- Hinges: Sprung butt hinges for self-closing doors
- Indicator Bolt: Stainless steel indicator bolt turn with emergency release facility
- Partition Fixing: Partitions secured with stainless cleats and stainless steel bolt-thru fixings
- · Headrail: Minimalist U channel headrail