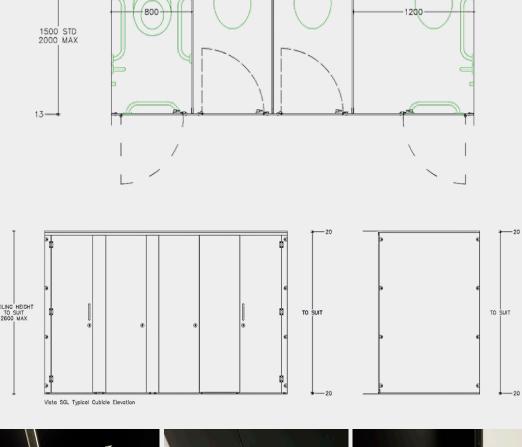

# Vista SGL

Rebated doors, minimal floor clearance and full height panels combined.

#### Pilasters/Divisions/Doors:

#### Features:

· Flush front façade

- Innovative concealed pilaster fixing
- Rebated door sets for enhanced privacy
- 20mm minimal floor clearance
- Superior quality stainless steel hardware
- Suitable for shower cubicles