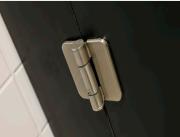

#### Hardware:

All fittings manufactured from high quality brushed stainless steel

- Pedestals: Stainless steel cylindrical design
- Hinges: Sprung butt hinges for self-closing doors
- Indicator Bolt: Stainless steel indicator bolt turn with emergency release facility
- Partition Fixing: Partitions secured with stainless cleats and stainless steel bolt-thru fixings
- · Headrail: Minimalist U channel headrail