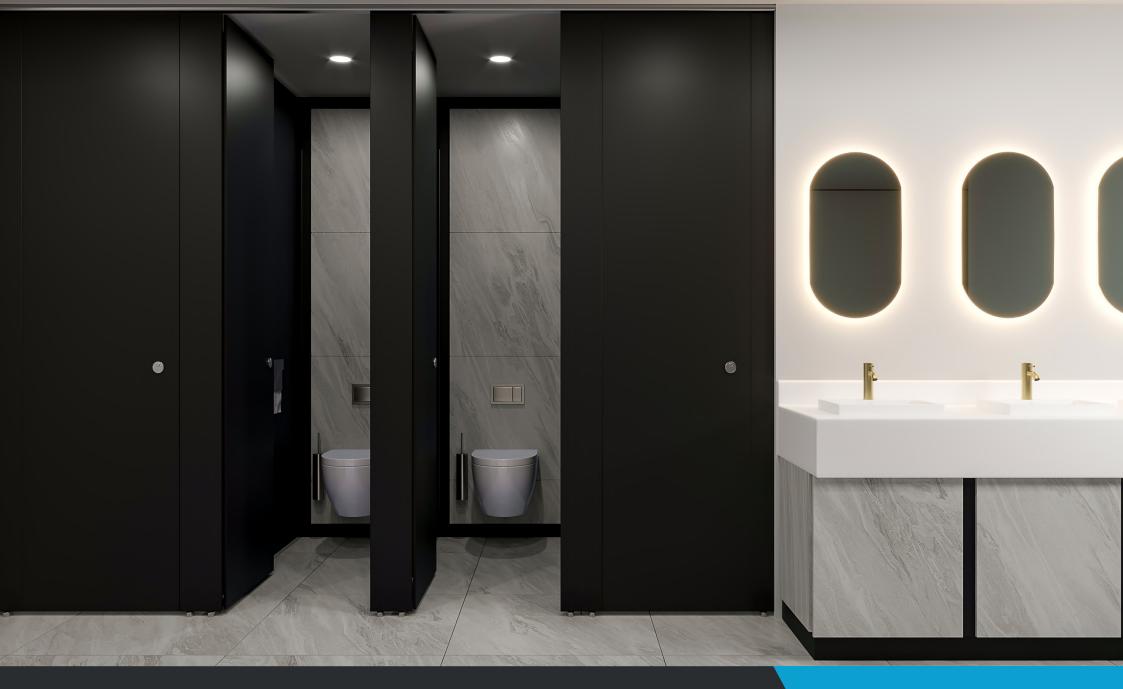

Vista

The Vista Cubicle system offers full height cubicles with a flush façade, clean aesthetics and sleek fittings.

# Vista SGL

Rebated doors, minimal floor clearance and full height panels combined.

#### Features:

· Flush front façade

- Innovative concealed pilaster fixing
- Rebated door sets for enhanced privacy
- 20mm minimal floor clearance
- Superior quality stainless steel hardware
- Suitable for shower cubicles