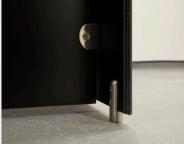

#### Hardware:

All fittings manufactured from high quality brushed stainless steel

- Pedestals: Stainless steel cylindrical design
- Hinges: Sprung butt hinges for self-closing doors
- Indicator Bolt: Stainless steel indicator bolt turn with emergency release facility
- Partition Fixing: Partitions secured with stainless cleats and stainless steel bolt-thru fixings
- · Headrail: Minimalist U channel headrail

#### Features:

· Flush front façade

- Innovative concealed pilaster fixing
- Rebated door sets for enhanced privacy
- 20mm minimal floor clearance
- Superior quality stainless steel hardware
- Suitable for shower cubicles