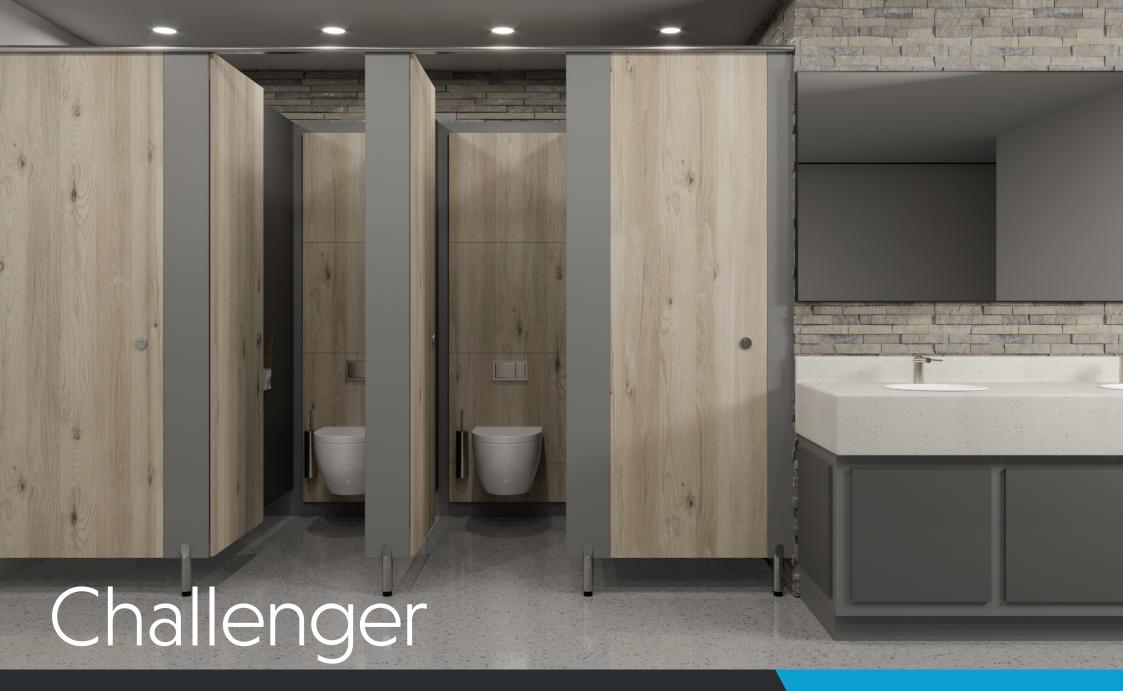

The Challenger Cubicle System is designed for durability and built to withstand the toughest washroom environments.

# A Solid Grade Laminate panel system designed for high traffic and wet area washrooms

# **Toilet Cubicles solution for:**

- Sports& Leisure
- ▶ Retail
- ▶ Office

- ► Industrial
- ▶ Transport