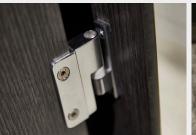

#### Hardware:

All fittings manufactured from high quality polished aluminium

- Pedestals: Sturdy, solid rolled design with adjustable height to accommodate uneven floors
- Hinges: Ultra durable twin bolt-thru hinges 3nr per door
- Indicator Bolt: Easy slide action lock with integrated buffer and emergency door release facility
- Partition Fixing: Partitions secured with aluminium D brackets and stainless steel bolt-thru fixings
- Headrail: D section headrail for maximum strength
- Coat Hook: Matching coat hook, 1 per cubicle