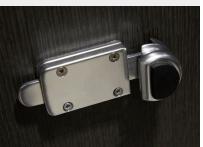

#### Hardware:

All fittings manufactured from high quality polished aluminium

- Pedestals: Sturdy, solid rolled design with adjustable height to accommodate uneven floors
- Hinges: Ultra durable twin bolt-thru hinges 3nr per door
- Indicator Bolt: Easy slide action lock with integrated buffer and emergency door release facility
- Partition Fixing: Partitions secured with aluminium D brackets and stainless steel bolt-thru fixings
- Headrail: D section headrail for maximum strength
- Coat Hook: Matching coat hook, 1 per cubicle