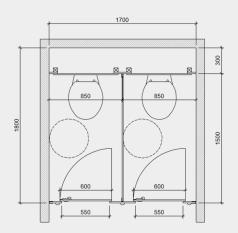

# Challenger

TYPICAL ENCLOSED WC CUBICLES (without IPS Duct Panels)

TYPICAL CORNER RANGE WC CUBICLES (without IPS Duct Panels)

TYPIEAL CUBICLE FRONT ELEVATIONS

TYPICAL ENCLOSED WC CUBICLES (with IPS Duct Panels)

#### Height:

- Overall Height: 2000mm
- Widths: from 700mm
- Floor Clearance: 150mm
- Depth: 1500mm standard | 2200 max
- Panel Thickness: 13mm

Find out more at **dunhamswashrooms.com** or call **01603 424855** 