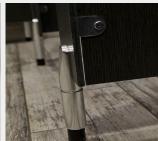

#### Hardware:

All fittings manufactured from high quality polished aluminium

- Pedestals: Sturdy, solid rolled design with adjustable height to accommodate uneven floors
- Hinges: Ultra durable twin bolt-thru hinges 3nr per door
- Indicator Bolt: Easy slide action lock with integrated buffer and emergency door release facility
- Partition Fixing: Partitions secured with aluminium D brackets and stainless steel bolt-thru fixings
- Headrail: D section headrail for maximum strength
- Coat Hook: Matching coat hook, 1 per cubicle