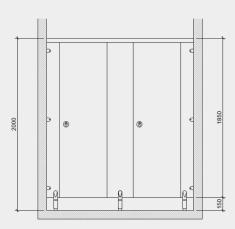

# Challenger

TYPICAL ENCLOSED WC CUBICLES (without IPS Duct Panels)

TYPICAL CORNER RANGE WC CUBICLES (without IPS Duct Panels)

TYPIEAL CUBICLE FRONT ELEVATIONS

TYPICAL ENCLOSED WC CUBICLES (with IPS Duct Panels)

#### Height:

- Overall Height: 2000mm
- Widths: from 700mm
- Floor Clearance: 150mm
- Depth: 1500mm standard | 2200 max
- Panel Thickness: 13mm

Find out more at **dunhamswashrooms.com** or call **01603 424855** 