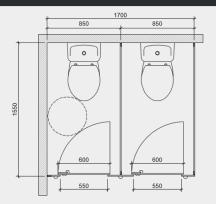

# Challenger

TYPICAL ENCLOSED WC CUBICLES (without IPS Duct Panels)

TYPICAL CORNER RANGE WC CUBICLES (without IPS Duct Panels)

TYPIEAL CUBICLE FRONT ELEVATIONS

TYPICAL ENCLOSED WC CUBICLES (with IPS Duct Panels)

#### Height:

- Overall Height: 2000mm
- Widths: from 700mm
- Floor Clearance: 150mm
- Depth: 1500mm standard | 2200 max
- Panel Thickness: 13mm

Find out more at **dunhamswashrooms.com** or call **01603 424855** 