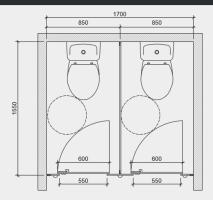

# Challenger

TYPICAL ENCLOSED WC CUBICLES (without IPS Duct Panels)

TYPICAL CORNER RANGE WC CUBICLES (without IPS Duct Panels)

TYPIEAL CUBICLE FRONT ELEVATIONS

TYPICAL ENCLOSED WC CUBICLES (with IPS Duct Panels)

#### Height:

- Overall Height: 2000mm
- Widths: from 700mm
- Floor Clearance: 150mm
- Depth: 1500mm standard | 2200 max
- Panel Thickness: 13mm

Find out more at **dunhamswashrooms.com** or call **01603 424855** 