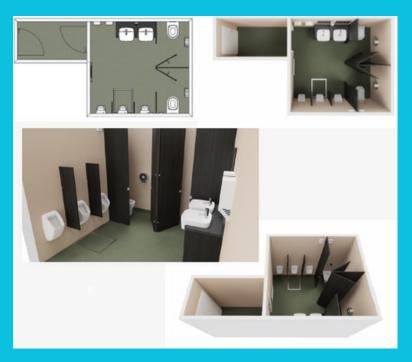

#### Bespoke design service

We are proud to deliver a solution that meets your specific needs. As part of our service we work with you and our team of expert designers to create a space that works. Our new 3D visuals bring this to life so that you can see exactly what you will receive and also be able to communicate effectively with your stakeholders.