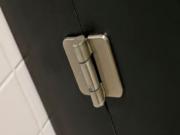

### Hardware:

All fittings manufactured from high quality brushed stainless steel

- Pedestals: Stainless steel cylindrical design
- Hinges: Sprung butt hinges for self-closing doors
- Indicator Bolt: Stainless steel indicator bolt turn with emergency release facility
- Partition Fixing: Partitions secured with stainless cleats and stainless steel bolt-thru fixings
- · Headrail: Minimalist U channel headrail