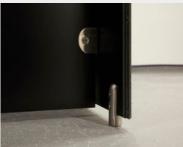

### Hardware:

All fittings manufactured from high quality brushed stainless steel

- Pedestals: Stainless steel cylindrical design
- Hinges: Sprung butt hinges for self-closing doors
- Indicator Bolt: Stainless steel indicator bolt turn with emergency release facility
- Partition Fixing: Partitions secured with stainless cleats and stainless steel bolt-thru fixings
- · Headrail: Minimalist U channel headrail

#### Features:

- Flush front façade
- Rebated door sets for enhanced privacy
- Superior quality stainless steel hardware
- Innovative concealed pilaster fixing
- 20mm minimal floor clearance
- Suitable for shower cubicles