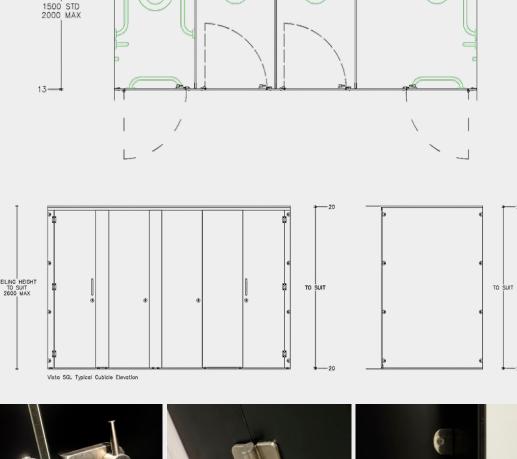

# Specification

Pilasters/ Divisions/ Doors:

Panel Specification:

Please note we strongly recommend this SGL Panel Option for high traffic and wet areas.

- SGL Core/ Face: Solid grade laminate with colour finish to both sides giving 13mm nominal thickness
- Panel Detail: Rebated doors/ pilasters to create a flush front cubicle
- · Edge: Polished and radiused
- Colour: From the Dunhams colour selector

### Hardware:

All fittings manufactured from high quality brushed stainless steel

- Pedestals: Stainless steel cylindrical design
- Hinges: Sprung butt hinges for self-closing doors
- Indicator Bolt: Stainless steel indicator bolt turn with emergency release facility
- Partition Fixing: Partitions secured with stainless cleats and stainless steel bolt-thru fixings
- · Headrail: Minimalist U channel headrail

#### Features:

- Flush front façade
- Rebated door sets for enhanced privacy
- Superior quality stainless steel hardware
- Innovative concealed pilaster fixing
- 20mm minimal floor clearance
- Suitable for shower cubicles