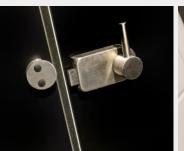

### Hardware:

All fittings manufactured from high quality brushed stainless steel

- Pedestals: Stainless steel cylindrical design
- Hinges: Sprung butt hinges for self-closing doors
- Indicator Bolt: Stainless steel indicator bolt turn with emergency release facility
- Partition Fixing: Partitions secured with stainless cleats and stainless steel bolt-thru fixings
- · Headrail: Minimalist U channel headrail