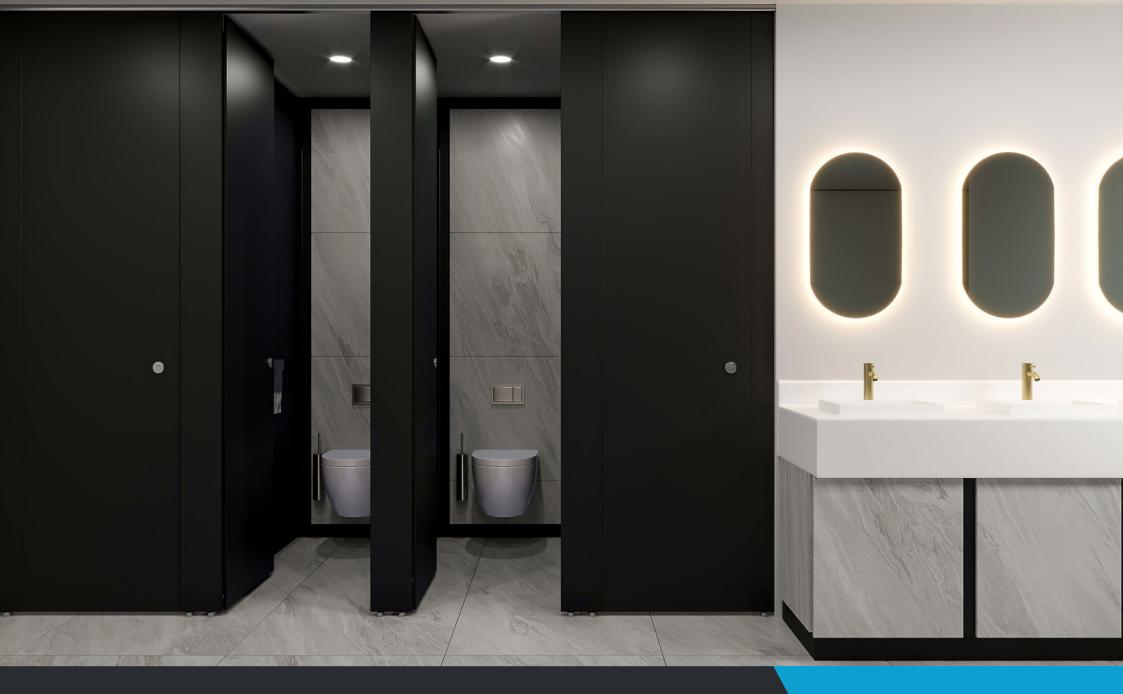

Vista

The Vista Cubicle system offers full height cubicles with a flush façade, clean aesthetics and sleek fittings.

# Vista SGL

Rebated doors, minimal floor clearance and full height panels combined.

#### Features:

- Flush front façade
- Rebated door sets for enhanced privacy
- Superior quality stainless steel hardware
- Innovative concealed pilaster fixing
- 20mm minimal floor clearance
- Suitable for shower cubicles