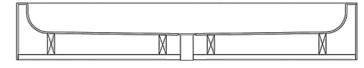

#### Washtrough Construction:

Style: Single piece FRP moulded washtrough with antimicrobial coating Trough Detail: 400mm overall width, 200mm apron front fascia Standard Lengths Available: 1200/1500/1800/2400mm Material: Fibre Reinforced Plastic (FRP) with Microban antimicrobial protection Colour/Finish: Gloss White