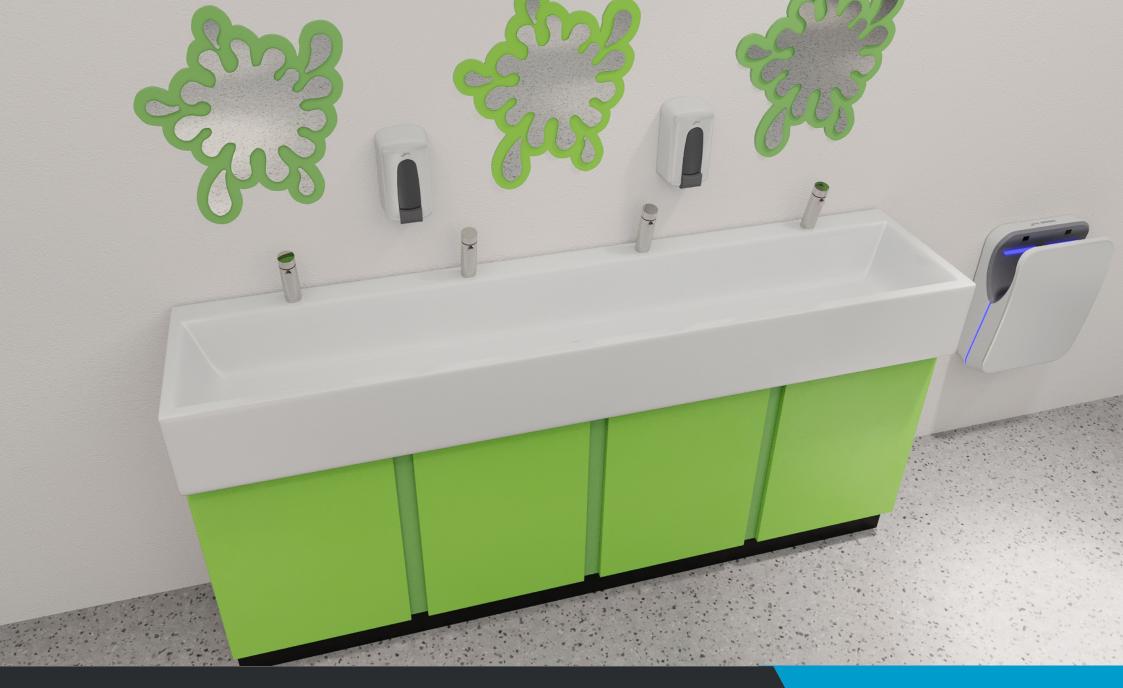

#### Antibacterial Handwash Trough

#### Specification:

A streamlined washtrough - manufactured from lightweight fibreglass material

#### Washtrough Construction:

Style: Single piece FRP moulded washtrough with antimicrobial coating Trough Detail: 400mm overall width, 200mm apron front fascia Standard Lengths Available: 1200/1500/1800/2400mm Material: Fibre Reinforced Plastic (FRP) with Microban antimicrobial protection Colour/Finish: Gloss White

### Unit Options:

Height: low height options available

Colour: Grafix range of patterns/designs to access panels available as an extra. Unit construction options:

Factory Assembled 18mm MFC carcass with shelves and hinged doors Factory assembled ply subframe with sloped under panels for access