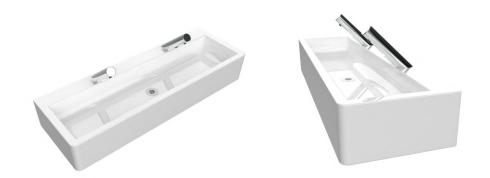

#### Specification:

A streamlined washtrough - manufactured from lightweight fibreglass material

#### Washtrough Construction:

Style: Single piece FRP moulded washtrough with antimicrobial coating Trough Detail: 400mm overall width, 200mm apron front fascia Standard Lengths Available: 1200/1500/1800/2400mm Material: Fibre Reinforced Plastic (FRP) with Microban antimicrobial protection Colour/Finish: Gloss White