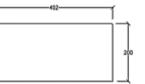

#### Washtrough Construction:

Style: Single piece FRP moulded washtrough with antimicrobial coating Trough Detail: 400mm overall width, 200mm apron front fascia Standard Lengths Available: 1200/1500/1800/2400mm Material: Fibre Reinforced Plastic (FRP) with Microban antimicrobial protection Colour/Finish: Gloss White