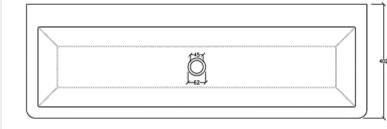

#### Washtrough Construction:

Style: Single piece FRP moulded washtrough with antimicrobial coating Trough Detail: 400mm overall width, 200mm apron front fascia Standard Lengths Available: 1200/1500/1800/2400mm Material: Fibre Reinforced Plastic (FRP) with Microban antimicrobial protection Colour/Finish: Gloss White