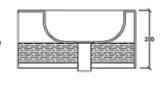

#### Washtrough Construction:

Style: Single piece FRP moulded washtrough with antimicrobial coating Trough Detail: 400mm overall width, 200mm apron front fascia Standard Lengths Available: 1200/1500/1800/2400mm Material: Fibre Reinforced Plastic (FRP) with Microban antimicrobial protection Colour/Finish: Gloss White